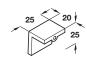

## A Pull handle, 25 mm

Zinc alloy

| Finish                 | Cat. No     |
|------------------------|-------------|
| Stainless steel effect | 131.17.000  |
| Order qty: 1 pc        | Re-instated |