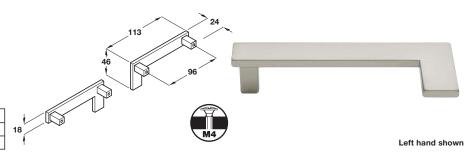

## C D handle, 96 mm hole centres

- Zinc alloy
- Handed

| Side  | Cat. No.            |
|-------|---------------------|
| Left  | + 111.55.001        |
| Right | <b>+</b> 111.55.002 |
|       | Left                |