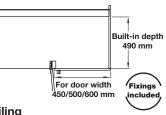

## Pull out shelving unit with railing

- Suitable for 900, 1000 or min. 1000 mm corner base cabinets, with 16-19 mm board thickness Text added
- Built-in depth: 490 mm
- · Left or right handed

TCH-FF 2010, HUK. Dimensional data not binding. We reserve the right to alter specifications without notice.

490 mm