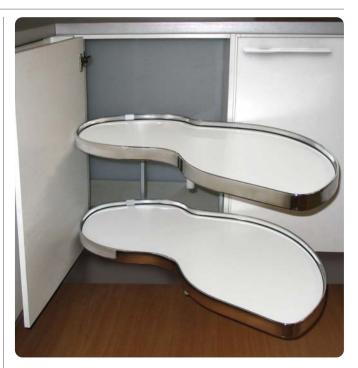

Slide corner shelving unit shown on page 20 has the same pull-out pivot action, but has the additional feature of shelves which can be pulled out independently

**JAFELE** 

Note: Diagram and photos show right hand version.

- Designed so that the pull out section automatically begins to pivot as the unit is pulled out of the cabinet
- · Shelves pull out together
- Max. load carrying capacity per shelf: 20 kg
  Text added
- Set includes 2x laminated wooden shelves, with a white base and polished chrome rail, pull out and pivoting mechanism and fitting instructions

## Pull out shelving unit

- Suitable for 900 or 1000 mm corner base cabinets
- Built-in depth: 490 mm
- · Left or right handed
- Designed so that the pull out section automatically begins to pivot as the unit is pulled out of the cabinet, minimum 90° door opening required Text added
- . Shelves pull out together
- Set includes 2x laminated wooden shelves, with a white base and polished chrome edge, pull out and pivoting mechanism and fitting instructions