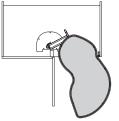

## Twin Corner pull out shelving unit

Twin Corner includes 2 shelves and all fittings for installation in 900 or 1000 mm plus corner cabinets with 450 or 500 mm doors.

Designed so that the pull out section automatically begins to pivot as the unit is pulled out of the cabinet.

Slide corner shelving unit shown on page 20 has the same pull-out pivot action, but has the additional feature of shelves which can be pulled out independently

**JAFELE** 

Note: Diagram and photos show right hand version.