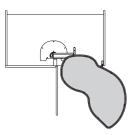

## Twin Corner pull out shelving unit

Twin Corner includes 2 shelves and all fittings for installation in 900 or 1000 mm plus corner cabinets with 450 or 500 mm doors.

Designed so that the pull out section automatically begins to pivot as the unit is pulled out of the cabinet.

Slide corner shelving unit shown on page 20 has the same pull-out pivot action, but has the additional feature of shelves which can be pulled out independently

**JAFELE** 

Note: Diagram and photos show right hand version.