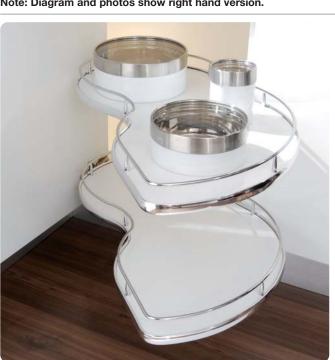

## Pull out shelving unit with railing

- Suitable for 900, 1000 or min. 1000 mm corner base cabinets, with 16-19 mm board thickness Text added
- Built-in depth: 490 mm
- · Left or right handed

TCH-FF 2010, HUK. Dimensional data not binding. We reserve the right to alter specifications without notice.

- Designed so that the pull out section automatically begins to pivot as the unit is pulled out of the cabinet
- · Shelves pull out together
- Max. load carrying capacity per shelf: 20 kg
  Text added
- Set includes 2x laminated wooden shelves, with a white base and polished chrome rail, pull out and pivoting mechanism and fitting instructions

## Pull out shelving unit

- Suitable for 900 or 1000 mm corner base cabinets
- Built-in depth: 490 mm
- · Left or right handed
- Designed so that the pull out section automatically begins to pivot as the unit is pulled out of the cabinet, minimum 90° door opening required Text added
- . Shelves pull out together
- Set includes 2x laminated wooden shelves, with a white base and polished chrome edge, pull out and pivoting mechanism and fitting instructions