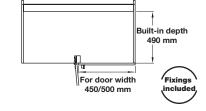

## Pull out shelving unit

- Suitable for 900 or 1000 mm corner base cabinets
- Built-in depth: 490 mm
- · Left or right handed
- Designed so that the pull out section automatically begins to pivot as the unit is pulled out of the cabinet, minimum 90° door opening required Text added
- . Shelves pull out together
- Set includes 2x laminated wooden shelves, with a white base and polished chrome edge, pull out and pivoting mechanism and fitting instructions

| For cabinet width | For door width | Left hand  | Right hand |
|-------------------|----------------|------------|------------|
| 900 mm            | 450 mm         | 542.08.846 | 542.08.845 |
| 1000 mm           | 500 mm         | 542.08.851 | 542.08.850 |