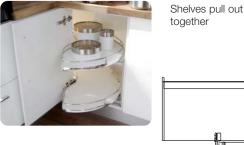

## Twin Corner pull out shelving unit

Twin Corner includes 2 shelves and all fittings for installation in 900 or 1000 mm plus corner cabinets with 450 or 500 mm doors.

Designed so that the pull out section automatically begins to pivot as the unit is pulled out of the cabinet.

- Designed so that the pull out section automatically begins to pivot as the unit is pulled out of the cabinet
- · Shelves pull out together
- Max. load carrying capacity per shelf: 20 kg
  Text added
- Set includes 2x laminated wooden shelves, with a white base and polished chrome rail, pull out and pivoting mechanism and fitting instructions

## Pull out shelving unit

- Suitable for 900 or 1000 mm corner base cabinets
- Built-in depth: 490 mm
- · Left or right handed
- Designed so that the pull out section automatically begins to pivot as the unit is pulled out of the cabinet, minimum 90° door opening required Text added
- . Shelves pull out together
- Set includes 2x laminated wooden shelves, with a white base and polished chrome edge, pull out and pivoting mechanism and fitting instructions