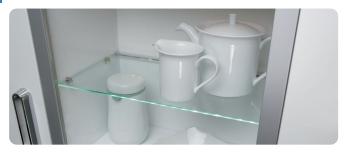

# Glass shelves and shelf supports for cabinets

Clear glass shelves for mounting in cabinets, with a variety of shelf supports to suit any kitchen or cabinet. Order glass shelf length depending on shelf support used.

### Glass shelves, for cabinets

- · For use with shelf supports shown below
- · 6 mm thick glass
- · Clear toughened glass with polished edges

| Depth:             | 250 mm 287.5 mm       |
|--------------------|-----------------------|
| 463 +/- 1 mm width | 564.98.043 564.98.243 |
| 563 +/- 1 mm width | 564.98.044 564.98.244 |
| 763 +/- 1 mm width | 564.98.045 564.98.245 |
| 963 +/- 1 mm width | 564.98.046 564.98.246 |