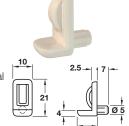

# Glass shelf support, plug in

- With safety catch to prevent unintentional lifting or tilting of shelf
- For Ø 5 mm hole
- · For max. 6 mm glass thickness
- Plastic

| Finish      | Cat. No.   |
|-------------|------------|
| Transparent | 281.42.403 |

Order qty: Multiples of 100 pcs