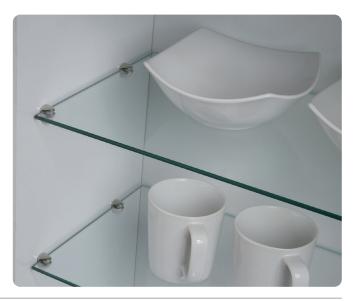

# Glass shelf support, plug in

- · With twin grooves
- For Ø 5 mm hole
- Zinc alloy with transparent plastic Ø 8 mm glass support

| Nickel-plated 282 24 730  | Finish        | Cat. No.   |
|---------------------------|---------------|------------|
| 1416161 plated 262.24.766 | Nickel-plated | 282.24.730 |

## Glass shelf support, plug in

- With transparent plastic cap
- For Ø 5 mm hole
- Steel

Order qty: Multiples of 100 pcs

Item added

# Glass shelf support, plug in

- With safety catch to prevent unintentional lifting or tilting of shelf
- For Ø 5 mm hole
- · For max. 6 mm glass thickness
- Plastic

| Finish      | Cat. No.   |
|-------------|------------|
| Transparent | 281.42.403 |

# Glass clamp shelf support, plug in

· Secures glass in position to prevent domestic injuries

Conceived for rigid furniture, the carcase can be safely moved even upside down with the glass already installed