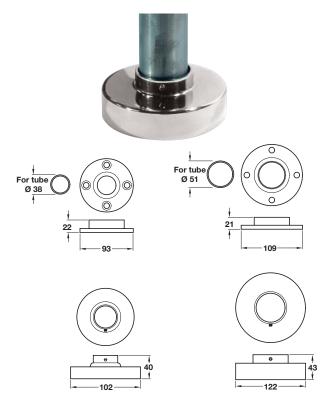

#### C Railing support tube set

- For use with Ø 38 or Ø 51 mm railing tubes, to create a balustrade
- Includes support tube, fixing and cover plate
- · Brass and mild steel

| Finish          | Ø 38 mm    | Ø 51 mm    |
|-----------------|------------|------------|
| Polished brass  | 812.52.805 | 812.62.805 |
| Polished chrome | 812.52.205 | 812.62.205 |

Order qty: 1 set