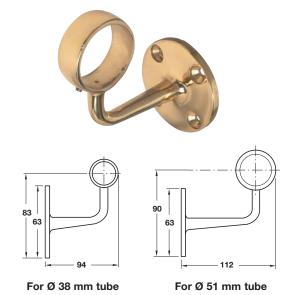

#### D Streamline barrier bracket

- For Ø 38 or Ø 51 mm tubes
- Brass

| Finisl | n          | Ø 38 mm    | Ø 51 mm    |
|--------|------------|------------|------------|
| Polis  | hed brass  | 812.51.830 | 812.61.830 |
| Polis  | hed chrome | 812.51.230 | 812.61.230 |

Order qty: 1 pc