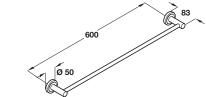

Order qty: 1 pc

Single towel rail

• Fixings included

Polished chrome plated/satin nickel finish shown

| Double towel rail<br>• Fixings included<br>• Brass | 500        |
|----------------------------------------------------|------------|
| Finish                                             | Cat. No.   |
| Polished chrome plated                             | 980.12.062 |
| Polished chrome plated/satin nickel                | 980.12.066 |
| Order qty: 1 pc                                    |            |