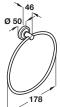

## **Towel ring**

• Fixings included

| • Brass                             |            |
|-------------------------------------|------------|
| Finish                              | Cat. No.   |
| Polished chrome plated              | 980.12.002 |
| Polished chrome plated/Satin nickel | 980.12.006 |
|                                     |            |

Order qty: 1 pc

Polished chrome plated/satin nickel finish shown

| • Brass                             |            |
|-------------------------------------|------------|
| Finish                              | Cat. No.   |
| Polished chrome plated              | 980.12.052 |
| Polished chrome plated/satin nickel | 980.12.056 |
| Order at 1 1 22                     |            |