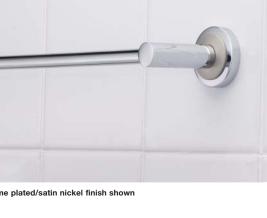

Order qty: 1 pc

Single towel rail

• Fixings included

Polished chrome plated/satin nickel finish shown

| Double towel rail<br>• Fixings included<br>• Brass | 500        |
|----------------------------------------------------|------------|
| Finish                                             | Cat. No.   |
| Polished chrome plated                             | 980.12.062 |
| Polished chrome plated/satin nickel                | 980.12.066 |
| Order qty: 1 pc                                    |            |