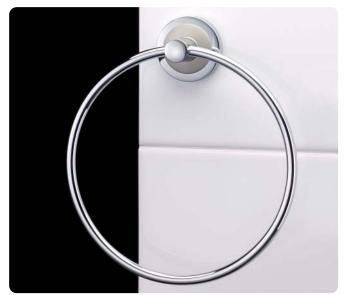

## **Towel ring**

• Fixings included

| • Brass                             |            |
|-------------------------------------|------------|
| Finish                              | Cat. No.   |
| Polished chrome plated              | 980.12.002 |
| Polished chrome plated/Satin nickel | 980.12.006 |
|                                     |            |

Order qty: 1 pc

Polished chrome plated/satin nickel finish shown

| • Brass                             |            |
|-------------------------------------|------------|
| Finish                              | Cat. No.   |
| Polished chrome plated              | 980.12.052 |
| Polished chrome plated/satin nickel | 980.12.056 |
| Order at 1 1 22                     |            |