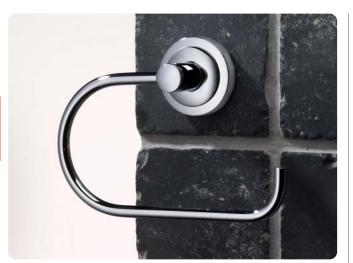

## **Toilet roll holder**

- Can be mounted left or right handed
- Fixings included
- Brass

2

Bathroom Fittings and Accessories

| - DI033                             |            |
|-------------------------------------|------------|
| Finish                              | Cat. No.   |
| Polished chrome plated              | 980.12.022 |
| Polished chrome plated/satin nickel | 980.12.026 |
| Order at // 1 pp                    |            |

## Order qty: 1 pc

Polished chrome plated/satin nickel finish shown

Plated finishes go through a series of polishing processes before they have a substrate of copper and then nickel applied to the surface. This process can involve up to 28 different stages to produce the recognised finish required