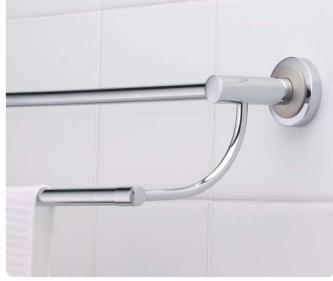

Order qty: 1 pc

Single towel rail

• Fixings included

Polished chrome plated/satin nickel finish shown

| Double towel rail<br>• Fixings included<br>• Brass | 500        |
|----------------------------------------------------|------------|
| Finish                                             | Cat. No.   |
| Polished chrome plated                             | 980.12.062 |
| Polished chrome plated/satin nickel                | 980.12.066 |
| Order qty: 1 pc                                    |            |

New