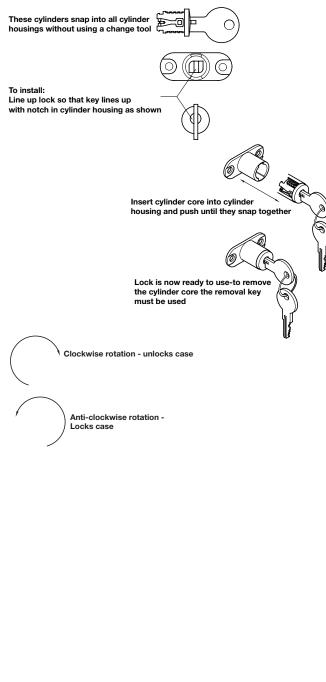

## Cylinder Module System **Cylinder Cores**

- **Modular system** allows the lock case to be premounted to the furniture before installation and the cylinders are added later
- The same cylinder core will fit all the various designs of lock case
- The combination tool on page **7** can be used to operate or test the locking mechanism of lock cores before the cylinder is added
- Cylinder cores can be installed, repositioned or replaced quickly. Removal key is needed to remove the cylinder core
- For correct locking direction cores **turn clockwise to unlock** and **anti-clockwise to lock**
- Castings and cores are marked as diagram
- When all markings are positioned identically, the doors/drawers will all operate with the same locking direction