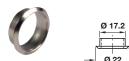

## B Cylinder rosetteMust be ordered separately

TCH 2013, @ Häfele U.K. Ltd 2013. Dimensional data not binding. We reserve the right to alter specifications without notice

| Brass         | - 022 -    |
|---------------|------------|
| Finish        | Cat. No.   |
| Nickel-plated | 219.19.970 |
| Brass-plated  | 210.04.080 |
| Black         | 210.04.035 |