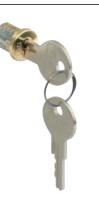

## A Modular system cylinder core

- Suitable for all lock cases in the Module system
  - **5 plate levers** = 200 possible key changes
- Zinc alloy with brass lever plates
- Accessories: 2 keys

| Finish              | Nickel-plated | Brass-plated | Black      |
|---------------------|---------------|--------------|------------|
| Cat. No.            | 210.04.606    | 210.04.802   | 210.04.302 |
| Keyed alike         |               |              |            |
| Finish              | Nickel-plated | Brass-plated | Black      |
| Key change 100T     | 210.04.615    | 210.04.811   | 210.04.311 |
| Key change 101T     | 210.04.624    |              |            |
| Key change 102T     | 210.04.633    |              |            |
| Key change 103T     | 210.04.642    |              |            |
| Key change 104T     | 210.04.651    |              |            |
| Key change 105T     | 210.04.660    |              |            |
| Key change 106T     | 210.04.679    |              |            |
| Key change 107T     | 210.04.688    |              |            |
| Key change 108T     | 210.04.697    |              |            |
| Key change 109T     | 210.04.704    |              |            |
| Master key for cyli | nder cores:   |              |            |
| Cat. No.            | 210.02.059    |              |            |