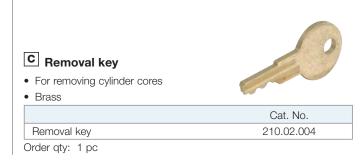

## Cylinder Module System **Cylinder Cores**

- **Modular system** allows the lock case to be premounted to the furniture before installation and the cylinders are added later
- The same cylinder core will fit all the various designs of lock case
- The combination tool on page **7** can be used to operate or test the locking mechanism of lock cores before the cylinder is added
- Cylinder cores can be installed, repositioned or replaced quickly. Removal key is needed to remove the cylinder core
- For correct locking direction cores **turn clockwise to unlock** and **anti-clockwise to lock**
- Castings and cores are marked as diagram
- When all markings are positioned identically, the doors/drawers will all operate with the same locking direction