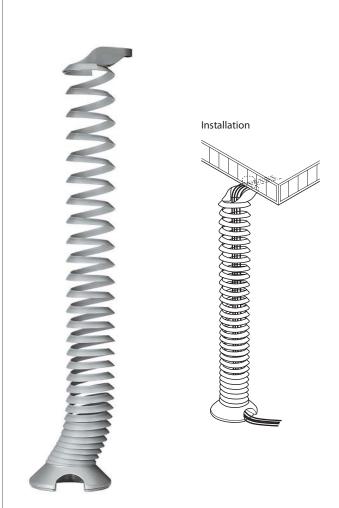

## C Vertical cable management, spiral design

- · Weighted with base
- Flexible use for different table heights, particularly suitable for height ٠ adjusting tables
- For screw fixing beneath table top ٠
- Plastic with metal weighted base

| Colour          | Cat. No.   |
|-----------------|------------|
| Black           | 631.20.310 |
| Silver coloured | 631.20.910 |

Order qty: 1 pc

Cat. No. 631.12.300

· For fixing cables horizontally to frames