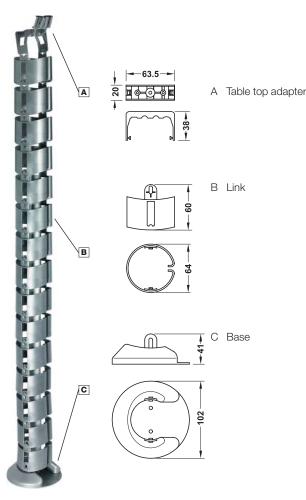

### A Vertical cable management, link design

- This vertical cable management system is both attractively designed and protects the cables on their way from floor to desktop
- The length/height of the riser is easily adjusted by adding or removing individual clip elements as required
- For up to 815 mm desktop height, comes complete with weighted base section and table fixing element
- Fixing screws are also supplied for both desktop fixing and the integral strain relief
- Plastic with metal weighted base

| Finish          | Cat. No.   |
|-----------------|------------|
| Black           | 631.01.300 |
| Silver coloured | 631.01.900 |
|                 |            |

Order qty: 1 pc