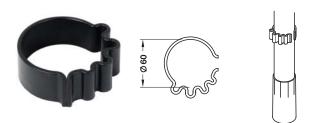

## B Vertical cable clamp

- For fixing cables vertically to table legs, Ø 60 mm
- Plack plactic

|                               | Cat. No.   |    |
|-------------------------------|------------|----|
| Cable clamp                   | 631.08.300 |    |
| Order qty: Multiples of 2 pcs |            | Or |