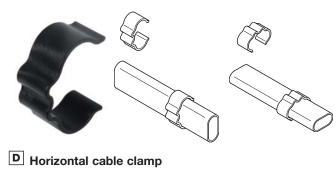

| Colour          | Cat. No.   |
|-----------------|------------|
| Black           | 631.20.310 |
| Silver coloured | 631.20.910 |

Order qty: 1 pc

Cat. No. 631.12.300

· For fixing cables horizontally to frames

#### Black plastic

| Cable clamp |  |
|-------------|--|

```
rder qty: Multiples of 2 pcs
```

| Page Section 11 44

Visit www.hafele.co.uk for our full range, pricing and stock availability