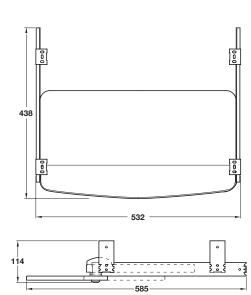

## B Keyboard and mouse tray

- Keyboard tray, made of shock-resistant polystyrene, easily recyclable
- Mouse tray, supplied with a polyurethane pad, can be fixed on left or right hand side. Strong glides allow the mouse tray to be pulled out from under the keyboard tray.
- Pencil tray can be fixed on left or right hand side. Strong glides allow the pencil tray to be pulled out from under the keyboard tray
- Drawer runners, ball bearing, full extension with plastic stops to prevent tray moving once extended
- Mouse holder with spring stop to secure most types of mouse
- Optional mouse holder included, can only be fitted when using either mouse tray or penci tray, not both
- Spring stops (plastic), in tray, keeps most types of keyboard secure.
- Under desk supports, for location of keyboard runner and mouse
- Overall width 570 mm with support brackets mounted

| Finish | Cat. No.   |
|--------|------------|
| Black  | 429.80.360 |

Order qty: 1 set

Office Furniture Fittings and Accessories