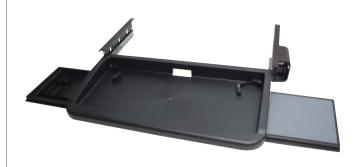

## B Keyboard and mouse tray

- Keyboard tray, made of shock-resistant polystyrene, easily recyclable
- Mouse tray, supplied with a polyurethane pad, can be fixed on left or right hand side. Strong glides allow the mouse tray to be pulled out from under the keyboard tray.
- Pencil tray can be fixed on left or right hand side. Strong glides allow the pencil tray to be pulled out from under the keyboard tray
- Drawer runners, ball bearing, full extension with plastic stops to prevent tray moving once extended
- Mouse holder with spring stop to secure most types of mouse
- Optional mouse holder included, can only be fitted when using either mouse tray or penci tray, not both
- Spring stops (plastic), in tray, keeps most types of keyboard secure.
- Under desk supports, for location of keyboard runner and mouse
- Overall width 570 mm with support brackets mounted

| Finish | Cat. No.   |
|--------|------------|
| Black  | 429.80.360 |

Order qty: 1 set

Office Furniture Fittings and Accessories