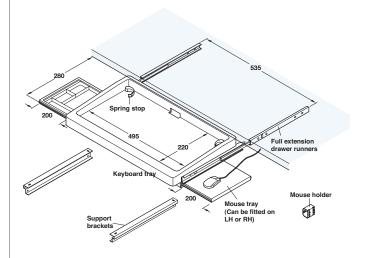

## B Keyboard and mouse tray

- Keyboard tray, made of shock-resistant polystyrene, easily recyclable
- Mouse tray, supplied with a polyurethane pad, can be fixed on left or right hand side. Strong glides allow the mouse tray to be pulled out from under the keyboard tray.
- Pencil tray can be fixed on left or right hand side. Strong glides allow the pencil tray to be pulled out from under the keyboard tray
- Drawer runners, ball bearing, full extension with plastic stops to prevent tray moving once extended
- Mouse holder with spring stop to secure most types of mouse
- Optional mouse holder included, can only be fitted when using either mouse tray or penci tray, not both
- Spring stops (plastic), in tray, keeps most types of keyboard secure.
- Under desk supports, for location of keyboard runner and mouse
- Overall width 570 mm with support brackets mounted