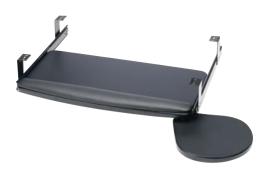

## B Keyboard and mouse tray

- Keyboard tray, made of shock-resistant polystyrene, easily recyclable
- Mouse tray, supplied with a polyurethane pad, can be fixed on left or right hand side. Strong glides allow the mouse tray to be pulled out from under the keyboard tray.
- Pencil tray can be fixed on left or right hand side. Strong glides allow the pencil tray to be pulled out from under the keyboard tray
- Drawer runners, ball bearing, full extension with plastic stops to prevent tray moving once extended
- Mouse holder with spring stop to secure most types of mouse
- Optional mouse holder included, can only be fitted when using either mouse tray or penci tray, not both
- Spring stops (plastic), in tray, keeps most types of keyboard secure.
- Under desk supports, for location of keyboard runner and mouse
- Overall width 570 mm with support brackets mounted

| Finish | Cat. No.   |
|--------|------------|
| Black  | 429.80.360 |

Order qty: 1 set

Office Furniture Fittings and Accessories