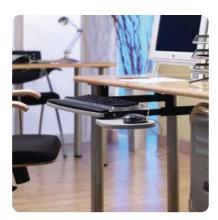

## A IZON® Pull out keyboard tray

- Takes the keyboard off the desk to maximise space and put the user at the correct distance from the display screen
- · Set includes keyboard tray with black foam palm rest and swivel mounted mouse surface for left or right hand use
- Fixes to the underside of the desk and mounted on steel runners
- · Maximum load carrying capacity 20 kg
- Tray and mouse surface foil wrapped MDF
- · Fixings and fitting instructions included

| Finish | Cat. No.   |
|--------|------------|
| Black  | 632.56.300 |
| Silver | 632.56.900 |

Order qty: 1 pc