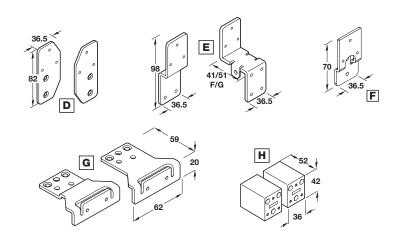

## EKII eaft clasing system adaptor sats

| END Soft closing system adaptor sets |            |  |  |  |
|--------------------------------------|------------|--|--|--|
| Item                                 | Cat. No.   |  |  |  |
| D                                    | 405.10.090 |  |  |  |
| E                                    | 405.10.093 |  |  |  |
| F                                    | 405.10.080 |  |  |  |
| G                                    | 405.10.097 |  |  |  |
| Н                                    | 405.10.098 |  |  |  |

Order 1 set per 2 door application