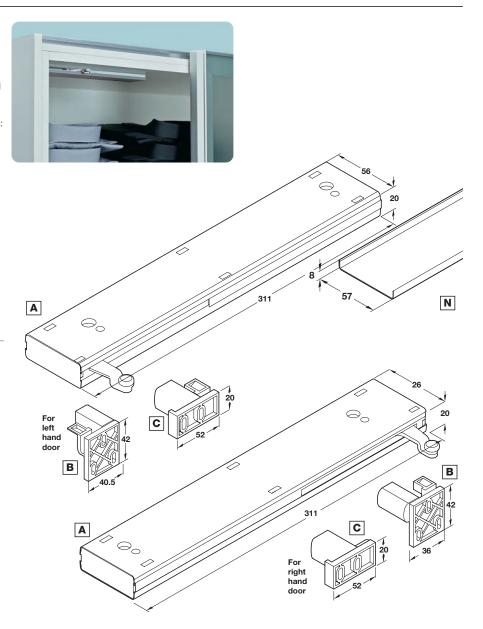

## **EKU Soft Closing System**

- The EKU soft closing system closes furniture doors softly and quietly, pulls them gently into their final position and holds them firmly in place
- Suitable for door weights 20-60 kg
- Simple and easy installation
- For installation after sliding doors have been fitted and aligned
- Can be retrofitted
- For use with the EKU sliding timber door systems: Clipo 35H-S Infront, shown on page 66 Clipo 35H-V Infront, shown on page 66 Combino 45H Forslide shown on pages 70 Combino 45H Mixslide shown on pages 71 Combino 45HGR Forslide shown on pages 72 Combino 60H Infront, shown on page 69
- For use with the EKU sliding glass door systems: Combino 45HGR Forslide shown on pages 72 Combino 45 GR Forslide shown on pages 97 Combino 45 GR Mixslide shown on pages 98
- Order soft close system set and adaptor set separately, according to sliding door system being used - refer to page 61 for details
- Adaptor sets For use with EKU soft closing system sets. 1 adaptor set = 1 pair brackets with fixings. Galvanized steel

## EKU soft closing system fitting sets and supplementary items

| Item                  | Description                                                         |             | Base material and   | finish For | 2 doors     |
|-----------------------|---------------------------------------------------------------------|-------------|---------------------|------------|-------------|
| A Soft closing system | for left and right hand doors, screw fixing to underside of cabinet | t at top    | Light grey plastic  | 1 pair     | 1 pair      |
| <b>B</b> Drivers      | for left and right hand doors, hold self closing roller in place    |             | Light grey plastic  | 1 pair     | -           |
| C Drivers             | for left and right hand doors, hold self closing roller in place    |             | Light grey plastic  | -          | 1 pair      |
| Cat. No.              |                                                                     |             |                     | 405.10.000 | 405.10.001  |
| Supplementary items   |                                                                     |             |                     |            | For 2 doors |
| N Cover cap set       | press-fits onto EKU soft closing system                             | Silver cold | oured anodised alum | ninium     | 405.10.096  |

Order 1 set per 2 door application