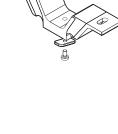

# A HAWA-SoundEx

- Brackets are fitted to ceiling, top tracks then clamped to brackets using groove nuts and original holes - no additional drilling required
- Rubber layer within bracket absorbs vibration caused by motion of sliding door system
- For use with HAWA-Junior 40, 80 or 120
- · Fixings for top track included
- Aluminium and black rubber

| For use with    | Cat. No.   |
|-----------------|------------|
| HAWA-Junior 40  | 940.40.069 |
| HAWA-Junior 80  | 940.80.069 |
| HAWA-Junior 120 | 941.20.069 |
| Order atv: 1 pc |            |

Page