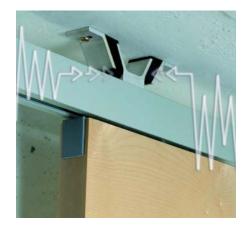

### HAWA-SoundEx

- HAWA-Junior sliding door fittings are probably the quietest product on the market, however the sliding system can still transmit vibration to the building structure
- HAWA-SoundEx prevents mechanical noise from reaching the building structure, by 'acoustically removing' the track from the building structure.
- HAWA-SoundEx is available for all HAWA Junior systems; HAWA-Junior 40, 80 and 120 shown on pages 20, 22 and 33
- · This systen is particularly designed for new build apartments or flat conversions

# A HAWA-SoundEx

- Brackets are fitted to ceiling, top tracks then clamped to brackets using groove nuts and original holes - no additional drilling required
- Rubber layer within bracket absorbs vibration caused by motion of sliding door system
- For use with HAWA-Junior 40, 80 or 120
- · Fixings for top track included
- Aluminium and black rubber