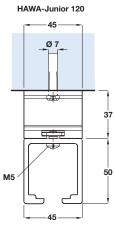

dEx is available for all HAWA Junior systems; HAWA-Junior 40, 80 and 120 shown on pages 20, 22 and 33
- · This systen is particularly designed for new build apartments or flat conversions





# A HAWA-SoundEx

- Brackets are fitted to ceiling, top tracks then clamped to brackets using groove nuts and original holes - no additional drilling required
- Rubber layer within bracket absorbs vibration caused by motion of sliding door system
- For use with HAWA-Junior 40, 80 or 120
- · Fixings for top track included
- Aluminium and black rubber

| For use with    | Cat. No.   |
|-----------------|------------|
| HAWA-Junior 40  | 940.40.069 |
| HAWA-Junior 80  | 940.80.069 |
| HAWA-Junior 120 | 941.20.069 |
| Order atv: 1 pc |            |

Page

Section 13 18



30



HAWA-Junior 80 Ø7 w s M5



#### Planning/installation For planning and installation purposes, please use installation drawing code 19661





Visit www.hafele.co.uk for our full range, pricing and stock availability

13