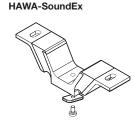

### HAWA-SoundEx

- HAWA-Junior sliding door fittings are probably the quietest product on the market, however the sliding system can still transmit vibration to the building structure
- HAWA-SoundEx prevents mechanical noise from reaching the building structure, by 'acoustically removing' the track from the building structure.
- HAWA-SoundEx is available for all HAWA Junior systems; HAWA-Junior 40, 80 and 120 shown on pages 20, 22 and 33
- · This systen is particularly designed for new build apartments or flat conversions

# A HAWA-SoundEx

- Brackets are fitted to ceiling, top tracks then clamped to brackets using groove nuts and original holes - no additional drilling required
- Rubber layer within bracket absorbs vibration caused by motion of sliding door system
- For use with HAWA-Junior 40, 80 or 120
- · Fixings for top track included
- Aluminium and black rubber