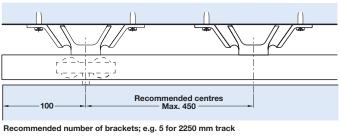

# A HAWA-SoundEx

- Brackets are fitted to ceiling, top tracks then clamped to brackets using groove nuts and original holes - no additional drilling required
- Rubber layer within bracket absorbs vibration caused by motion of sliding door system
- For use with HAWA-Junior 40, 80 or 120
- · Fixings for top track included
- Aluminium and black rubber

#### Planning/installation For planning and installation purposes, please use installation drawing code 19661

Visit www.hafele.co.uk for our full range, pricing and stock availability

13