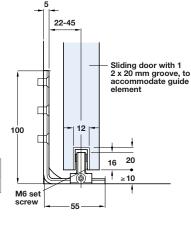

## HAWA-Confort lower guides for sliding doors

 Designed for wall mounting, instead of floor fixing which may be difficult due to floor slope, carpet or presence of under-floor heating, etc.

- With single locating element
- Designed for sliding doors without cavity panel
- Silver anodised aluminium bracket and zinc alloy guide with M6 set screw to adjust guide

|                    | Cat. No.   |
|--------------------|------------|
| Single lower guide | 940.40.071 |
| Order qty: 1 pc    |            |

Photo shows bronze coloured finish

13

info@hafele.co.uk

TCH 2013, @ Häfele U.K. Ltd 2013. Dimensional data not binding. We reserve the right to alter specifications without notice.