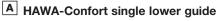

## HAWA-Confort lower guides for sliding doors

 Designed for wall mounting, instead of floor fixing which may be difficult due to floor slope, carpet or presence of under-floor heating, etc.

- With single locating element
- Designed for sliding doors without cavity panel
- Silver anodised aluminium bracket and zinc alloy guide with M6 set screw to adjust guide

|                    | Cat. No.   |
|--------------------|------------|
| Single lower guide | 940.40.071 |
| Order qty: 1 pc    |            |

Photo shows bronze coloured finish

13

info@hafele.co.uk

TCH 2013, @ Häfele U.K. Ltd 2013. Dimensional data not binding. We reserve the right to alter specifications without notice.