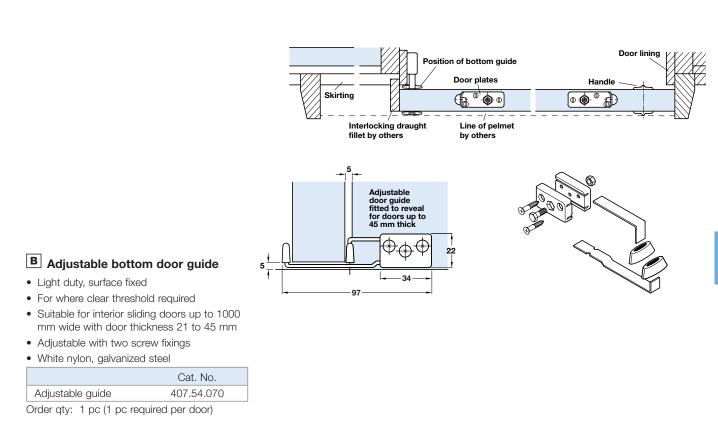

## HAWA-Confort lower guides for sliding doors

 Designed for wall mounting, instead of floor fixing which may be difficult due to floor slope, carpet or presence of under-floor heating, etc.



- With single locating element
- Designed for sliding doors without cavity panel
- Silver anodised aluminium bracket and zinc alloy guide with M6 set screw to adjust guide

|                    | Cat. No.   |
|--------------------|------------|
| Single lower guide | 940.40.071 |
| Order qty: 1 pc    |            |







Photo shows bronze coloured finish

13



info@hafele.co.uk

TCH 2013, @ Häfele U.K. Ltd 2013. Dimensional data not binding. We reserve the right to alter specifications without notice.

0800 171 2909