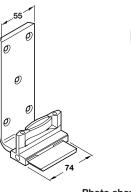

|                    | Cat. No.   |
|--------------------|------------|
| Single lower guide | 940.40.071 |
| Order qty: 1 pc    |            |

Photo shows bronze coloured finish

13

info@hafele.co.uk

TCH 2013, @ Häfele U.K. Ltd 2013. Dimensional data not binding. We reserve the right to alter specifications without notice.