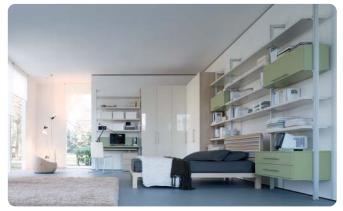

## Stilos aluminium profile shelving system

'L'-shaped aluminium profiles are wall mounted to create a wall mounted storage system in the bedroom.

Each system can be indivually designed according to specific storage requirements: The system includes wardrobe rail end supports, brackets for use with wooden or glass shelves as well as special connector brackets for use with the Vibo Dream range of pull out bedroom fittings.

The Vibo Dream range of pull out bedroom fittings are shown on pages 9-12

For use with 490 mm deep wooden or glass shelves.

With wooden shelves the Vibo Elite range (pages 4-7) can also be used when undershelf mounting bracket (page 8) is fitted.