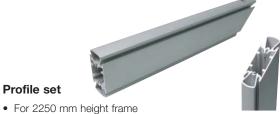

- · Set includes:

1x vertical profile 2239 mm length (2250 mm with adjuster foot 814.31.910 - to be ordered separately)

1x horizontal profile 283 mm length (300 mm with wall bracket 814.31.900 - to be ordered separately)

- Profile section dims: 55 x 30 mm
- Matt anodized aluminium

|             | Cat. No.   |
|-------------|------------|
| Profile set | 814.30.909 |
|             |            |

Order qty: 1 set