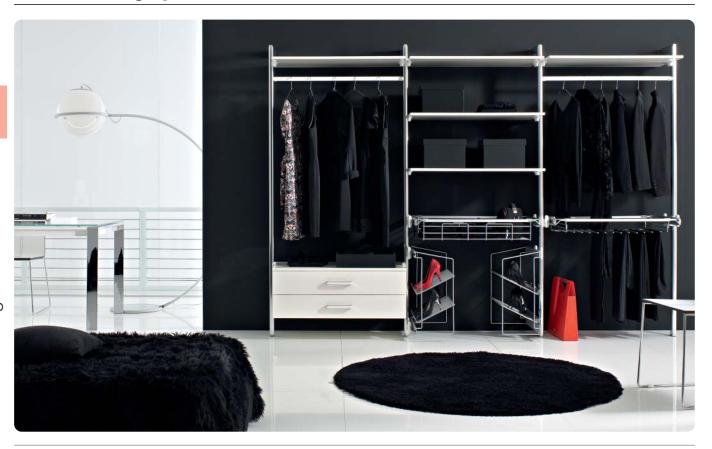

## Stilos aluminium profile shelving system

'L'-shaped aluminium profiles are wall mounted to create a wall mounted storage system in the bedroom.

Each system can be indivually designed according to specific storage requirements: The system includes wardrobe rail end supports, brackets for use with wooden or glass shelves as well as special connector brackets for use with the Vibo Dream range of pull out bedroom fittings.

The Vibo Dream range of pull out bedroom fittings are shown on pages 9-12

For use with 490 mm deep wooden or glass shelves.

With wooden shelves the Vibo Elite range (pages 4-7) can also be used when undershelf mounting bracket (page 8) is fitted.