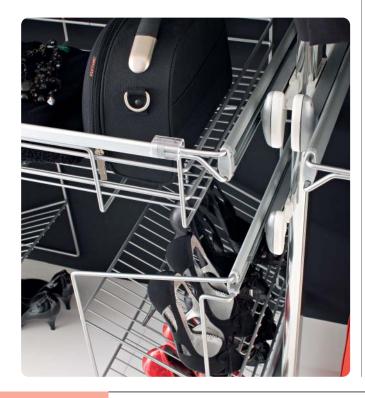

## Stilos aluminium profile shelving system

'L'-shaped aluminium profiles are wall mounted to create a wall mounted storage system in the bedroom.

Each system can be indivually designed according to specific storage requirements: The system includes wardrobe rail end supports, brackets for use with wooden or glass shelves as well as special connector brackets for use with the Vibo Dream range of pull out bedroom fittings.

The Vibo Dream range of pull out bedroom fittings are shown on pages 9-12

For use with 490 mm deep wooden or glass shelves.

With wooden shelves the Vibo Elite range (pages 4-7) can also be used when undershelf mounting bracket (page 8) is fitted.