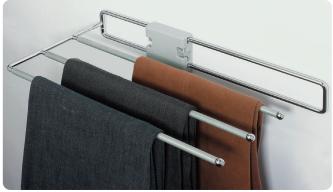

## **Pull-out trouser rack**

- Height x width x depth: 72 x 244 (222 without spacer) x 455 mm
- Extends max. 355 mm
- For screw mounting to inside of wardrobe, glide clips on to rail
- · Glide and spacer included
- Polished chrome-plated steel

| Finish          | Cat. No.   |  |  |
|-----------------|------------|--|--|
| Polished chrome | 805.45.210 |  |  |
|                 |            |  |  |

Order qty: 1 pc