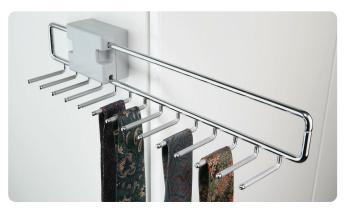

## Pull-out tie rack

- Height x width x depth: 87 x 96 (74 without spacer) x 455 mm
- Extends max. 355 mm
- For screw mounting to inside of wardrobe, glide clips on to rail
- · Glide and spacer included
- Polished chrome-plated steel

| Finish          | Cat. No.   |
|-----------------|------------|
| Polished chrome | 807.41.210 |

Order qty: 1 pc