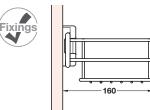

## **Pull-out basket**

- Height x width x depth: 98 x 182 (160 mm without spacer) x 455 mm
- Extends max. 355 mm
- For screw mounting to inside of wardrobe, glide clips on to rail
- Glide and spacer included
- Polished chrome-plated steel

| Finish          | Cat. No.   |
|-----------------|------------|
| Polished chrome | 805.47.200 |

Order qty: 1 pc