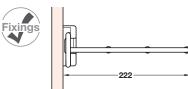

## **Pull-out trouser rack**

- Height x width x depth: 72 x 244 (222 without spacer) x 455 mm
- Extends max. 355 mm
- For screw mounting to inside of wardrobe, glide clips on to rail
- · Glide and spacer included
- Polished chrome-plated steel

| Finish          | Cat. No.   |  |  |
|-----------------|------------|--|--|
| Polished chrome | 805.45.210 |  |  |
|                 |            |  |  |

Order qty: 1 pc