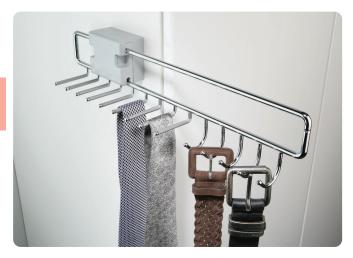

## Pull-out tie and belt rack

- Height x width x depth: 118 x 96 (74 mm without spacer) x 455 mm
- Extends max. 355 mm
- For screw mounting to inside of wardrobe, glide clips on to rail
- Glide and spacer included
- Polished chrome-plated steel

| Finish          | Cat. No.   |
|-----------------|------------|
| Polished chrome | 807.41.211 |

Order qty: 1 pc