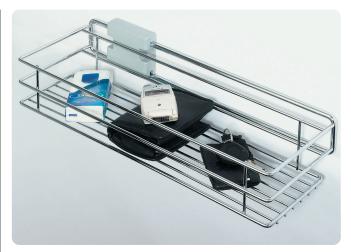

## **Pull-out basket**

- Height x width x depth: 98 x 182 (160 mm without spacer) x 455 mm
- Extends max. 355 mm
- For screw mounting to inside of wardrobe, glide clips on to rail
- Glide and spacer included
- Polished chrome-plated steel

| Finish          | Cat. No.   |
|-----------------|------------|
| Polished chrome | 805.47.200 |

Order qty: 1 pc