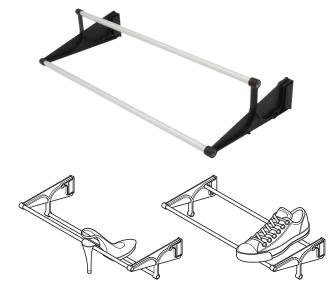

## Tac shoe rack, width adjustable

- Height x width x depth: 102 x 560-1000 x 221 mm
- For screw mounting to inside of wardrobe rear wall
- Can be installed up or down
- Aluminium and plastic

| Finish rail/plastic parts | Cat. No.   |  |  |  |  |
|---------------------------|------------|--|--|--|--|
| Silver coloured/Grey      | 892.11.901 |  |  |  |  |
| Silver coloured/Black     | 892.11.300 |  |  |  |  |
|                           |            |  |  |  |  |

Order qty: 1 pc