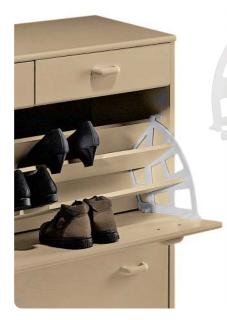

## Shoe rack fitting

- Height x depth: 246 x 263 mm
- For screw mounting to drawer front
- Fixings not included
- Suitable for 3 shelves shelves and back panel are not included
- Maximum 10 mm board thickness would be suitable to make the shelves and back panel
- Plastic

| Finish             | Cat. No.   |  |  |  |
|--------------------|------------|--|--|--|
| White (RAL 9010)   | 892.14.737 |  |  |  |
| Order et al. 1 est |            |  |  |  |