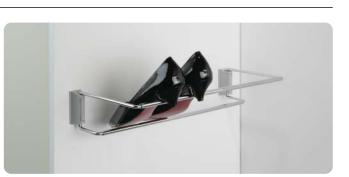

## Shoe rack, width adjustable

- Height x width x depth: 87 x 480-750 x 205 mm
- For screw mounting to wardrobe rear or side wall or for use with wall rail Cat. No. **892.12.990**
- Fixings not included

• Steel with plastic fittings

| Finish steel/plastic | Cat. No.   |
|----------------------|------------|
| Chrome-plated/Grey   | 892.12.906 |
|                      |            |

Order qty: 1 pc (6 pcs required when used with 892.12.990)