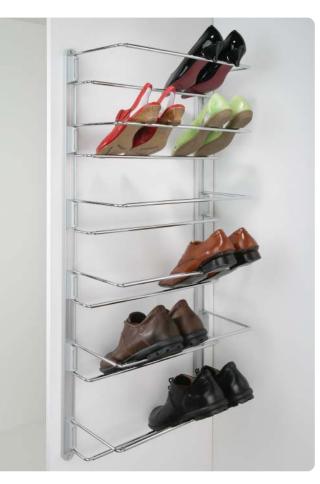

## Wall rail with shoe racks

- Order wall rail and shoe racks separately:
- **Wall rail**: Height x width x depth: 1120 x 31.5 x 14 mm Anodised aluminium rails with grey plastic end caps Fixings not included
- **Shoe rack**: Height x width x depth: 87 x 480-750 x 205 mm Chrome plated steel with grey plastic fittings

| Item      | Cat. No.   | Order qty |
|-----------|------------|-----------|
| Wall rail | 892.12.990 | 1 pair    |
| Shoe rack | 892.12.906 | 6 pcs     |