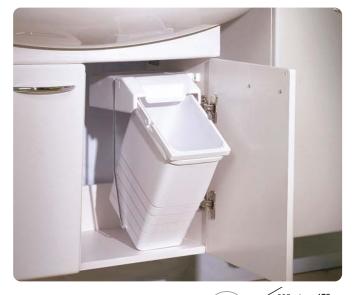

## Pico vanity waste bin

- For hinged door cabinets
- For small spaces such as bathrooms, caravans and boats
- Can be mounted left or right handed
- 5 litres capacity
- Plastic bin, lid and fittings

| riadio biri, ila ara mungo |            |
|----------------------------|------------|
| Finish                     | Cat. No.   |
| White                      | 502.63.726 |

Order qty: 1 pc