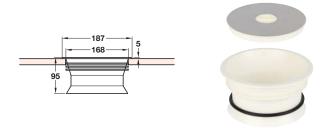

#### Bathroom worktop waste bin

- $\bullet\,$  For recess mounting in Ø 168 mm hole in worktop
- Installed height 95 mm (excluding bag) x rim Ø 187 mm
- For use with customers own bin bags rubber ring holds bags in place, access to underneath will be required to fit bags
- White plastic support ring, black rubber bag holding ring, brushed stainless steel lid with white recessed handle

| For worktop mounting in Ø 168 mm hole |            |
|---------------------------------------|------------|
| Bins included                         | Cat. No.   |
| Not included                          | 503.99.711 |