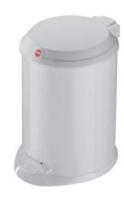

### Free standing pedal bin, 4 litre

- Height x Ø: 260 x Ø 180 mm
- Housing made of stainless steel or sheet steel with corrosionresistant coating
- Sturdy plastic lid which closes tightly and quietly
- Wide, folding plastic carry handle
- Large opening angle for easy filling
- Extremely wide base ensures stability and resistance to tipping
- · Capacity: 4 litres

| Finish | Cat. No.   |
|--------|------------|
| White  | 502.28.720 |

Order qty: 1 pc