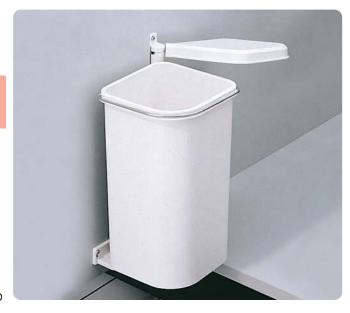

#### Waste bin

- For hinged door cabinets
- Can be mounted to side or rear of the cabinet
- Bracket included for side mounting, lid fixes to rear panel without bracket
- Fixing materials included
- 8 litres capacity
- · Plastic bin, mounting components and lid

| Finish | Cat. No.   |
|--------|------------|
| White  | 502.89.700 |

Order qty: 1 pc