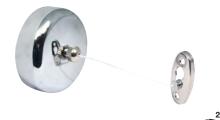

### Washing line

- Attaches to wall with invisible screws
- Synthetic cord length 2500 mm
- Main body is made of ABS chrome-plated, all other components are stainless steel

| Finish                 | Cat. No.   |
|------------------------|------------|
| Polished chrome-plated | 580.05.000 |

Order qty: 1 pc