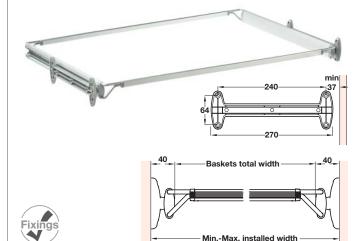

## Dream pull out wardrobe frame, adjustable

- Width adjustable pull out frame
- For use with baskets and trays shown on pages 5-7
- \*Total basket width must be min. 80 mm less than installed width
- Height x installed depth: 84 x 510 mm
- Full extension ball bearing runners, 469 mm extension length
- Side fixing, fixings included, 270 mm length fixing bracket
- Silver epoxy coated aluminium

| Min-Max. installed width | For baskets total width* | Silver epoxy |
|--------------------------|--------------------------|--------------|
| 410-550 mm               | 330-470 mm               | 805.85.221   |
| 550-690 mm               | 470-610 mm               | 805.85.222   |
| 690-830 mm               | 610-750 mm               | 805.85.223   |
| 830-970 mm               | 750-890 mm               | 805.85.224   |
| 970-1100 mm              | 890-1020 mm              | 805.85.225   |