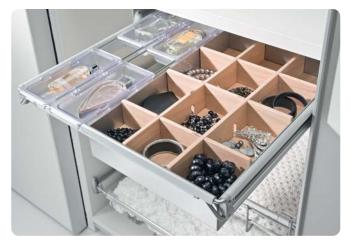

Frames can also be fitted into Stilos profile system shown on pages **14-15** to create a wall mounted storage system.

Dream pull out frame in silver with beech trouser holder

Dream pull out frame in silver - with silver steel tray with beech organiser and adjustable multipurpose trays

## Baskets, trays and racks

The baskets, trays and racks shown on pages **5-7** are suitable for use with both the Elite soft close frame shown on page **4** as well as the Dream frame shown on here.

0800 171 2909