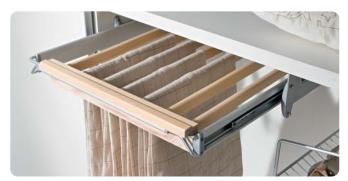

Frames can also be fitted into Stilos profile system shown on pages **14-15** to create a wall mounted storage system.

Dream pull out frame in silver with beech trouser holder

Dream pull out frame in silver - with silver steel tray with beech organiser and adjustable multipurpose trays