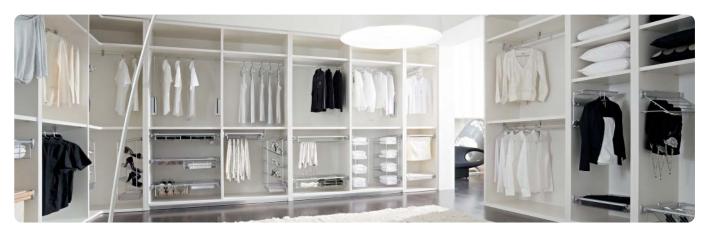

## Dream pull out storage system

This high quality bedroom storage system consists of pull out frames in silver with a range of storage fittings which simply clip or hang onto the frames.

The range includes:

Pull out storage system; frames with baskets, racks and trays.

Side fixing pull out units with baskets, racks, trays.

Optional bracket for undershelf mounting of pull out units.

Swing out bracket to allow pull out units to swivel completely out of cabinet for easy access.

Storage fittings are available in silver.

Pull out frames have full extension ball bearing runners. The frame is side fixing and adjustable to different widths to accommodate different combinations of baskets, trays and racks.