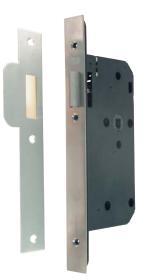

## Mortice latch

- Conforms to BS EN 12209
- Latchbolt operated by lever handles

Lever handles are shown from page 5 Rebate sets are shown on page 160

- Case: Black coated steel, 15 mm wide •
- Forend: Square, 2 piece. Stainless steel or brass
- Strike plate: Square. Flat. Stainless steel or • brass. Splinter guard included
- Latch bolt: Stainless steel. Easily reversible
- Follower: 8 mm. Suitable for both sprung and unsprung furniture. Gripping feature.
- Holed for bolt through furniture at 38 mm centres