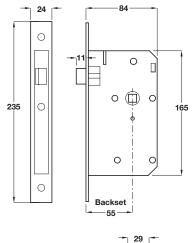

## Mortice latch

- Conforms to BS EN 12209
- Latchbolt operated by lever handles

Lever handles are shown from page 5 Rebate sets are shown on page 160

- Case: Black coated steel, 15 mm wide •
- Forend: Square, 2 piece. Stainless steel or brass
- Strike plate: Square. Flat. Stainless steel or • brass. Splinter guard included
- Latch bolt: Stainless steel. Easily reversible
- Follower: 8 mm. Suitable for both sprung and unsprung furniture. Gripping feature.
- Holed for bolt through furniture at 38 mm centres

|                 | Backset 55 mm, case size 84 mm |            |
|-----------------|--------------------------------|------------|
|                 | Finish                         | Cat. No.   |
|                 | Satin stainless steel          | 911.23.280 |
|                 | Polished brass                 | 911.23.281 |
| Order atv: 1 pc |                                |            |