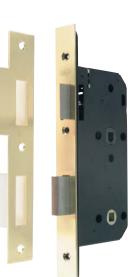

## Mortice bathroom lock

- Conforms to BS EN 12209
- Latchbolt operated by lever handles, deadbolt operated by turn/emergency release.
- Case: Black coated steel, 15 mm wide
- Forend: Square, 2 piece. Stainless steel or brass
- Strike plate: Square. Flat. Stainless steel or • brass. Splinter guard included

TCH 2013, @ Häfele U.K. Ltd 2013. Dimensional data not binding. We reserve the right to alter specifications without notice.

- Latch bolt: Stainless steel. Easily reversible •
- Deadbolt: Stainless steel. 15 mm throw •
- · Follower: Latch - 8 mm. Suitable for both sprung and unsprung furniture. Gripping feature. Deadbolt - 8 mm. For use with turn and release.
- 5 mm adaptor included
- Holed for bolt through furniture at 38 mm centres