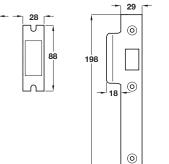

|                 | Backset 55 mm, case size 84 mm |            |
|-----------------|--------------------------------|------------|
|                 | Finish                         | Cat. No.   |
|                 | Satin stainless steel          | 911.23.280 |
|                 | Polished brass                 | 911.23.281 |
| Order atv: 1 pc |                                |            |

| Backset 55 mm, case size 84 mm |            |
|--------------------------------|------------|
| Finish                         | Cat. No.   |
| Satin stainless steel          | 911.07.042 |
| Polished brass                 | 911.07.043 |
| Order atv: 1 pc                |            |