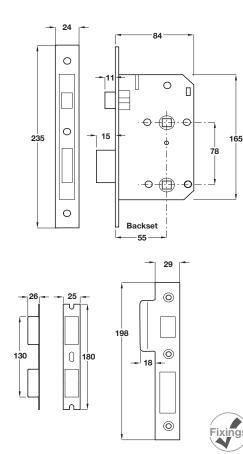

## Mortice bathroom lock

- Conforms to BS EN 12209
- Latchbolt operated by lever handles, deadbolt operated by turn/emergency release.
- Case: Black coated steel, 15 mm wide
- Forend: Square, 2 piece. Stainless steel or brass
- Strike plate: Square. Flat. Stainless steel or • brass. Splinter guard included

TCH 2013, @ Häfele U.K. Ltd 2013. Dimensional data not binding. We reserve the right to alter specifications without notice.

- Latch bolt: Stainless steel. Easily reversible •
- Deadbolt: Stainless steel. 15 mm throw •
- · Follower: Latch - 8 mm. Suitable for both sprung and unsprung furniture. Gripping feature. Deadbolt - 8 mm. For use with turn and release.
- 5 mm adaptor included
- Holed for bolt through furniture at 38 mm centres

| Backset 55 mm, case size 84 mm |            |
|--------------------------------|------------|
| Finish                         | Cat. No.   |
| Satin stainless steel          | 911.07.042 |
| Polished brass                 | 911.07.043 |
| Order atv: 1 pc                |            |