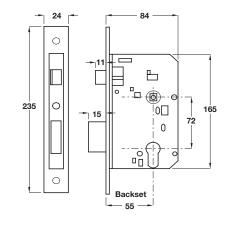

### Mortice cylinder night latch case

- · Latchbolt operated by 1/2 set of lever handles inside and by single cylinder outside, or by cylinder and thumbturn only
- · Case: Black coated steel, 15 mm wide
- Forend: Square, 2 piece. Stainless steel or
- · Strike plate: Square. Flat. Stainless steel or brass. Splinter guard included
- Latch bolt: Stainless steel. Easily reversible
- Follower: 8 mm. Suitable for both sprung and unsprung furniture. Gripping feature.
- Holed for bolt through furniture at 38 mm

| Backset 55 mm, case s | size 84 mm |  |
|-----------------------|------------|--|
| Finish                | Cat. No.   |  |
| Satin stainless steel | 911.23.282 |  |
| Polished brass        | 911.23.283 |  |