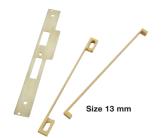

### Rebate set

- Suits Standard Continental style locks and latches shown on pages 158-160
- · Stainless steel or brass

| Size  | Satin st. st. | Pol. brass |
|-------|---------------|------------|
| 13 mm | 911.38.016    | 911.38.017 |
| 25 mm | 911.38.018    | 911.38.019 |

Order qty: 1 set