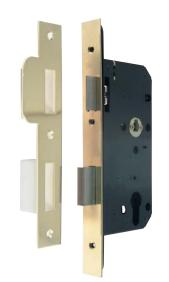

# Mortice cylinder escape sashlock

- Latchbolt and deadbolt operated by lever handles inside. Deadbolt operated by cylinder outside, latchbolt operated by lever handle outside
- Case: Black coated steel, 15 mm wide
- Forend: Square, 2 piece. Stainless steel or
- Strike plate: Square. Flat. Stainless steel or brass. Splinter guard included
- Latch bolt: Stainless steel. Reversible
- Deadbolt: Stainless steel. 15 mm throw
- Follower: 8 mm. Suitable for sprung furniture only. Split follower. Gripping feature
- Holed for bolt through furniture at 38 mm centres

| Backset 55 mm, case size 84 mm |            |  |
|--------------------------------|------------|--|
| Finish                         | Cat. No.   |  |
| Satin stainless steel          | 911.55.130 |  |
| Polished brass                 | 911.55.131 |  |
|                                |            |  |