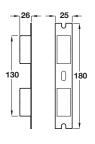

### Mortice cylinder night latch case

- · Latchbolt operated by 1/2 set of lever handles inside and by single cylinder outside, or by cylinder and thumbturn only
- · Case: Black coated steel, 15 mm wide
- Forend: Square, 2 piece. Stainless steel or
- · Strike plate: Square. Flat. Stainless steel or brass. Splinter guard included
- Latch bolt: Stainless steel. Easily reversible
- Follower: 8 mm. Suitable for both sprung and unsprung furniture. Gripping feature.
- Holed for bolt through furniture at 38 mm

| Backset 55 mm, case s | size 84 mm |  |
|-----------------------|------------|--|
| Finish                | Cat. No.   |  |
| Satin stainless steel | 911.23.282 |  |
| Polished brass        | 911.23.283 |  |