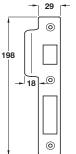

# Mortice cylinder escape sashlock

- Latchbolt and deadbolt operated by lever handles inside. Deadbolt operated by cylinder outside, latchbolt operated by lever handle outside
- Case: Black coated steel, 15 mm wide
- Forend: Square, 2 piece. Stainless steel or
- Strike plate: Square. Flat. Stainless steel or brass. Splinter guard included
- Latch bolt: Stainless steel. Reversible
- Deadbolt: Stainless steel. 15 mm throw
- Follower: 8 mm. Suitable for sprung furniture only. Split follower. Gripping feature
- Holed for bolt through furniture at 38 mm centres

| Backset 55 mm, case size 84 mm |            |  |
|--------------------------------|------------|--|
| Finish                         | Cat. No.   |  |
| Satin stainless steel          | 911.55.130 |  |
| Polished brass                 | 911.55.131 |  |
|                                |            |  |