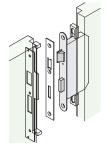

### Mortice cylinder night latch case

- · Latchbolt operated by 1/2 set of lever handles inside and by single cylinder outside, or by cylinder and thumbturn only
- · Case: Black coated steel, 15 mm wide
- Forend: Square, 2 piece. Stainless steel or
- · Strike plate: Square. Flat. Stainless steel or brass. Splinter guard included
- Latch bolt: Stainless steel. Easily reversible
- Follower: 8 mm. Suitable for both sprung and unsprung furniture. Gripping feature.
- Holed for bolt through furniture at 38 mm

# Mortice cylinder escape sashlock

- Latchbolt and deadbolt operated by lever handles inside. Deadbolt operated by cylinder outside, latchbolt operated by lever handle outside
- Case: Black coated steel, 15 mm wide
- Forend: Square, 2 piece. Stainless steel or
- Strike plate: Square. Flat. Stainless steel or brass. Splinter guard included
- Latch bolt: Stainless steel. Reversible
- Deadbolt: Stainless steel. 15 mm throw
- Follower: 8 mm. Suitable for sprung furniture only. Split follower. Gripping feature
- Holed for bolt through furniture at 38 mm centres