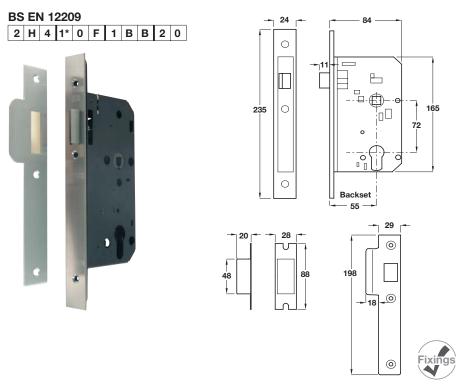

## **BS EN 12209**

Requires split spindle to operate, Cat. No. 909.83.711 shown on page 28

Lever handles are shown from page 5 Profile cylinders are shown on pages 182-184 Rebate sets are shown on page 160

# Mortice cylinder escape sashlock

- Latchbolt and deadbolt operated by lever handles inside. Deadbolt operated by cylinder outside, latchbolt operated by lever handle outside
- Case: Black coated steel, 15 mm wide
- Forend: Square, 2 piece. Stainless steel or
- Strike plate: Square. Flat. Stainless steel or brass. Splinter guard included
- Latch bolt: Stainless steel. Reversible
- Deadbolt: Stainless steel. 15 mm throw
- Follower: 8 mm. Suitable for sprung furniture only. Split follower. Gripping feature
- Holed for bolt through furniture at 38 mm centres

| Backset 55 mm, case size 84 mm |            |  |
|--------------------------------|------------|--|
| Finish                         | Cat. No.   |  |
| Satin stainless steel          | 911.55.130 |  |
| Polished brass                 | 911.55.131 |  |
|                                |            |  |