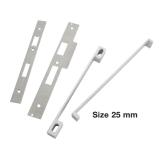

### Rebate set

- Suits Standard Continental style locks and latches shown on pages 158-160
- · Stainless steel or brass

| Size  | Satin st. st. | Pol. brass |
|-------|---------------|------------|
| 13 mm | 911.38.016    | 911.38.017 |
| 25 mm | 911.38.018    | 911.38.019 |

Order qty: 1 set