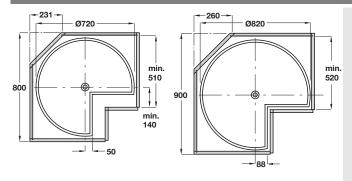

## Three-quarter circle carousel set

7.5

Upper and lower drilling diagram

- > Two sizes of shelf and two height adjustable fittings sets available
- > For fitting in cabinets with hinged doors
- > Shelves swivel together and not independantly of each other
- > Each tray has 25 kg carrying capacity
- > Set includes:

> Order qty: 1 pc

| For cabinet size          | White      | Grey       |
|---------------------------|------------|------------|
| Spindle height 667-713 mm |            |            |
| 800 x 800 mm              | 541.41.711 | 541.41.511 |
| 900 x 900 mm              | 541.41.712 | 541.41.512 |
| Spindle height 708-754 mm |            |            |
| 800 x 800 mm              | 541.41.721 | -          |