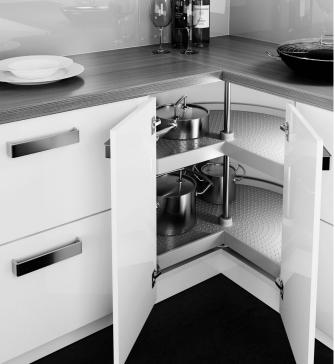

## Three-quarter circle carousel set

7.5

Upper and lower drilling diagram

- > Two sizes of shelf and two height adjustable fittings sets available
- > For fitting in cabinets with hinged doors
- > Shelves swivel together and not independantly of each other
- > Each tray has 25 kg carrying capacity
- > Set includes:

2x Three-quarter circle carousel shelves, white or grey plastic 1x Fitting set comprising spindle, vertically adjustable from 667 to 713 mm or 708 to 754 mm, upper and lower fittings, shelf bearings and brake mechanism. Fittings attach the spindle to the cabinet at the top and base. Chrome-plated steel spindle. White or grey plastic fittings, shelf bearings and brake mechanism