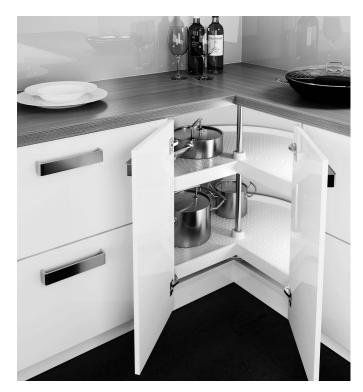

## Three-quarter circle carousel set

7.5

Upper and lower drilling diagram

- > Two sizes of shelf and two height adjustable fittings sets available
- > For fitting in cabinets with hinged doors
- > Shelves swivel together and not independantly of each other
- > Each tray has 25 kg carrying capacity
- > Set includes:

2x Three-quarter circle carousel shelves, white or grey plastic 1x Fitting set comprising spindle, vertically adjustable from 667 to 713 mm or 708 to 754 mm, upper and lower fittings, shelf bearings and brake mechanism. Fittings attach the spindle to the cabinet at the top and base. Chrome-plated steel spindle. White or grey plastic fittings, shelf bearings and brake mechanism