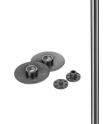

## **Revolving fitting**

- > For customers own design carousel shelves
- > Comprises spindle, upper and lower screw mounted bearings and two Ø120 mm mounting plates which can be secured at any height
- > Nickel-plated steel spindle, galvanized steel mounting plates and white platic bearings
- > Order qty: 1 set

| Height | Cat. No.   |
|--------|------------|
| 700 mm | 501.01.007 |