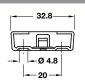

## Clip cabinet connector, internal element

262.72.953

- > Internal element RV/U-T3
- > For use with top element
- > With tolerance compensation ±1.5 mm
- > Steel
- > Order qty: Multiples of 100 pcs

| Fini | sh      | Cat. No.   |
|------|---------|------------|
| Gal  | vanized | 262.72.953 |