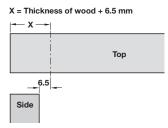

## Clip cabinet connector, top element

- > Top element RV/O with pre-mounted connecting screw > Zinc alloy with steel connecting screw
- > Order qty: Multiples of 50\*/100 pcs

> Order internal element separately

## Clip cabinet connector, internal element

262.72.953

- > Internal element RV/U-T3
- > For use with top element
- > With tolerance compensation ±1.5 mm
- > Steel
- > Order qty: Multiples of 100 pcs

| Fini | sh      | Cat. No.   |
|------|---------|------------|
| Gal  | vanized | 262.72.953 |