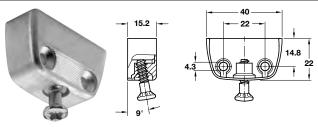

## SCREW FIXING RV CLIP CABINET CONNECTORS ixconnect

- > Screw fixing clip cabinet connector RV with tolerance compensation
- > Fastens panels together by push fitting the two elements together
- > Final adjustment with pre-mounted screw, tightened at 9° with a screwdriver - size PZ 2 cordless drill/driver with bit or cross slot blade screwdriver

## Clip cabinet connector, top element

- > Top element RV/O with pre-mounted connecting screw > Zinc alloy with steel connecting screw
- > Order qty: Multiples of 50\*/100 pcs

> Order internal element separately

## Clip cabinet connector, internal element

262.72.953

- > Internal element RV/U-T3
- > For use with top element
- > With tolerance compensation ±1.5 mm
- > Steel
- > Order qty: Multiples of 100 pcs

| Fini | sh      | Cat. No.   |
|------|---------|------------|
| Gal  | vanized | 262.72.953 |