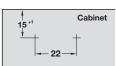

## Clip cabinet connector, internal element

262.72.953

- > Internal element RV/U-T3
- > For use with top element
- > With tolerance compensation ±1.5 mm
- > Steel
- > Order qty: Multiples of 100 pcs

| Fini | sh      | Cat. No.   |
|------|---------|------------|
| Gal  | vanized | 262.72.953 |