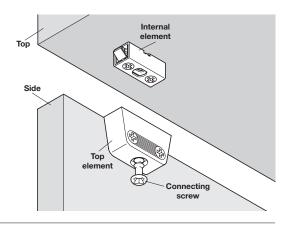

## SCREW FIXING RV CLIP CABINET CONNECTORS ixconnect

- > Screw fixing clip cabinet connector RV with tolerance compensation
- > Fastens panels together by push fitting the two elements together
- > Final adjustment with pre-mounted screw, tightened at 9° with a screwdriver - size PZ 2 cordless drill/driver with bit or cross slot blade screwdriver

## Clip cabinet connector, top element

- > Top element RV/O with pre-mounted connecting screw > Zinc alloy with steel connecting screw
- > Order qty: Multiples of 50\*/100 pcs

> Order internal element separately

## Clip cabinet connector, internal element

262.72.953

- > Internal element RV/U-T3
- > For use with top element
- > With tolerance compensation ±1.5 mm
- > Steel
- > Order qty: Multiples of 100 pcs

| Fini | sh      | Cat. No.   |
|------|---------|------------|
| Gal  | vanized | 262.72.953 |