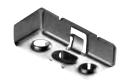

## Clip cabinet connector, top element

- > Top element RV/O with pre-mounted connecting screw > Zinc alloy with steel connecting screw
- > Order qty: Multiples of 50\*/100 pcs

> Order internal element separately

## Clip cabinet connector, internal element

262.72.953

- > Internal element RV/U-T3
- > For use with top element
- > With tolerance compensation ±1.5 mm
- > Steel
- > Order qty: Multiples of 100 pcs

| Fini | sh      | Cat. No.   |
|------|---------|------------|
| Gal  | vanized | 262.72.953 |