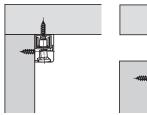

## SCREW FIXING RV CLIP CABINET CONNECTORS ixconnect

- > Screw fixing clip cabinet connector RV with tolerance compensation
- > Fastens panels together by push fitting the two elements together
- > Final adjustment with pre-mounted screw, tightened at 9° with a screwdriver - size PZ 2 cordless drill/driver with bit or cross slot blade screwdriver

## Clip cabinet connector, top element

- > Top element RV/O with pre-mounted connecting screw > Zinc alloy with steel connecting screw
- > Order qty: Multiples of 50\*/100 pcs

> Order internal element separately