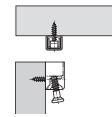

## SCREW FIXING RV CLIP CABINET CONNECTORS ixconnect

- > Screw fixing clip cabinet connector RV with tolerance compensation
- > Fastens panels together by push fitting the two elements together
- > Final adjustment with pre-mounted screw, tightened at 9° with a screwdriver - size PZ 2 cordless drill/driver with bit or cross slot blade screwdriver

## Clip cabinet connector, top element

- > Top element RV/O with pre-mounted connecting screw > Zinc alloy with steel connecting screw
- > Order qty: Multiples of 50\*/100 pcs

> Order internal element separately