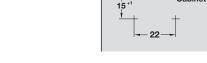

## Clip cabinet connector, internal element

262.72.953

- > Internal element RV/U-T3
- > For use with top element
- > With tolerance compensation ±1.5 mm
- > Steel
- > Order qty: Multiples of 100 pcs

| Fini | sh      | Cat. No.   |
|------|---------|------------|
| Gal  | vanized | 262.72.953 |