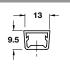

## Clip cabinet connector, top element

- > Top element RV/O with pre-mounted connecting screw > Zinc alloy with steel connecting screw
- > Order qty: Multiples of 50\*/100 pcs

> Order internal element separately

| Finish        | Cat. No.    |
|---------------|-------------|
| Chromatized   | 262.72.901  |
| Nickel-plated | 262.72.701* |
| Black         | 262.72.301* |