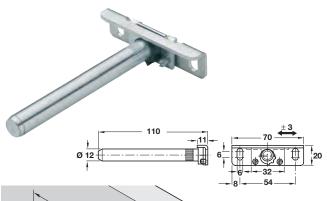

## Concealed shelf support, with eccentric sleeve, for installation into woodwork or masonry walls

Height and inclination adjustment possible as shown on the right

Spirit level

0

€].O.[€

Shelf support

- > For concealed mounting of shelves
- > For installation into woodwork or masonry walls
- > With screw mounting plate
- > Fitting consists of:
  - 1x Supporting pin with mounting plate, galvanized steel1x Pre-mounted plastic sleeve2x Adjusting screws for inclination adjustment
- Supporting pin with knurled section is installed in a Ø 12 mm hole in the shelf, the pin may be exposed or concealed depending on the thickness of the shelf
- > Height adjustable via slots
- > Inclination adjustment using adjusting screws which press on the rear plate when turned in
- Lateral adjustment by lifting the supporting pin; can be adjusted to the right or left
- > Order qty: Multiples of 4 pcs

| Shelf depth mm      | Max. load kg/m <sup>2</sup> |
|---------------------|-----------------------------|
| 175                 | 180                         |
| 200                 | 160                         |
| 225                 | 130                         |
| 250                 | 100                         |
| 275                 | 80                          |
| 300                 | 50                          |
| Max 700 mm distance | a hatwaan shalf sunnorts    |

Max. 700 mm distance between shelf supports, with evenly distributed load

For min. shelf thickness 24 mm

Cat. No. 283.33.904

Concealed shelf support, for installation into woodwork or masonry walls

Shelf

O.[ &