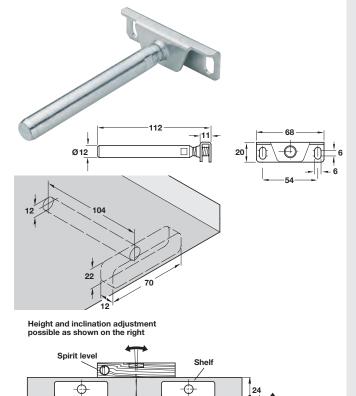

 $(\uparrow)$ 

۲

Screw mounting plate

- > For concealed mounting of shelves
- > For installation into woodwork or masonry walls
- > With screw mounting plate
- > Fitting consists of:

1x Supporting pin with mounting plate, galvanized steel

- Supporting pin is installed in a Ø 12 mm hole in the shelf, the pin may be exposed or concealed depending on the thickness of the shelf
- > Height adjustable via slots
- > Inclination adjustment using supporting pin which presses on the rear plate when turned in
- > Order qty: Multiples of 4 pcs

| Shelf depth mm | Max. load kg/m <sup>2</sup> |
|----------------|-----------------------------|
| 200            | 200                         |
| 250            | 140                         |
| 300            | 80                          |

Max. 700 mm distance between shelf supports, with evenly distributed load

| For min. shelf thickness | Cat. No.   |
|--------------------------|------------|
| 24 mm                    | 283.33.910 |

Screw mounting plat