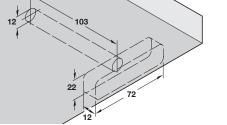

Max. 700 mm distance between shelf supports, with evenly distributed load

For min. shelf thickness 24 mm

Cat. No. 283.33.904

Concealed shelf support, for installation into woodwork or masonry walls

Shelf

O.[ &

- Supporting pin is installed in a Ø 12 mm hole in the shelf, the pin may be exposed or concealed depending on the thickness of the shelf
- > Height adjustable via slots
- > Inclination adjustment using supporting pin which presses on the rear plate when turned in
- > Order qty: Multiples of 4 pcs