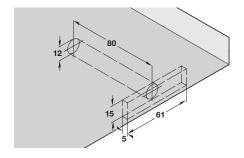

## Concealed shelf support, screw fixing, for installation into woodwork or masonry walls

- > For concealed mounting of shelves
- > For installation into woodwork or masonry walls
- > With screw mounting plate
- > Fitting consists of:
  - 1x Supporting pin with mounting plate, yellow galvanized steel
- Supporting pin installed in a Ø 12 mm hole in the shelf, the pin may be exposed or sealed depending on the thickness of the shelf
- > Can be adjusted to the right or left
- > Order qty: Multiples of 10 pcs

| For min. shelf thickness | Cat. No.   |
|--------------------------|------------|
| 22 mm                    | 283.33.500 |

> The load capacity of the shelf support is dependent on:

Shelf material

Shelf depth