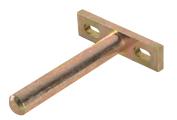

## Concealed shelf support, screw fixing, for installation into woodwork or masonry walls

- > For concealed mounting of shelves
- > For installation into woodwork or masonry walls
- > With screw mounting plate
- > Fitting consists of:
  - 1x Supporting pin with mounting plate, yellow galvanized steel
- Supporting pin installed in a Ø 12 mm hole in the shelf, the pin may be exposed or sealed depending on the thickness of the shelf
- > Can be adjusted to the right or left
- > Order qty: Multiples of 10 pcs