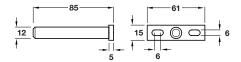

## Concealed shelf support, screw fixing, for installation into woodwork or masonry walls

- > For concealed mounting of shelves
- > For installation into woodwork or masonry walls
- > With screw mounting plate
- > Fitting consists of:
  - 1x Supporting pin with mounting plate, yellow galvanized steel
- Supporting pin installed in a Ø 12 mm hole in the shelf, the pin may be exposed or sealed depending on the thickness of the shelf
- > Can be adjusted to the right or left
- > Order qty: Multiples of 10 pcs

| For min. shelf thickness | Cat. No.   |
|--------------------------|------------|
| 22 mm                    | 283.33.500 |

> The load capacity of the shelf support is dependent on:

Shelf material

Shelf depth