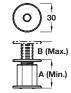

### Set of 10 Space-Plugs

- > Set includes:
- 10x Space-Plugs
- 1x Standard 6 x 200 mm masonry drill bit
- > Orange plastic
- > Order qty: 1 set

| Size        | Dim. A | Dim. B | Cat. No    |
|-------------|--------|--------|------------|
| Regular     | 30 mm  | 50 mm  | 261.90.932 |
| Extra large | 45 mm  | 80 mm  | 261.90.933 |

### Set of 50 Space-Plugs

- > Set includes:
  - 50x Space-Plugs
  - 1x Premium 6 x 200 mm multi-purpose drill bit
- > Orange plastic
- > Order qty: 1 set

| Size        | Dim. A | Dim. B | Cat. No.   |
|-------------|--------|--------|------------|
| Regular     | 30 mm  | 50 mm  | 261.90.934 |
| Extra large | 45 mm  | 80 mm  | 261.90.935 |

## Space-Plug promotional pack

Regular with extra large promotional pack

- > Set includes:
  - 5x Regular Space-Plugs. Dim. A = 30 mm, dim B = 50 mm 5x Extra large Space-Plugs. Dim. A = 45 mm, dim B = 80 mm 1x Standard 6 x 200 mm masonry drill
- > Orange plastic
- > Order qty: 1 set

#### Space-Plugs

- > Orange plastic
- > Order qty: 1 pc

| Size        | Dim. A | Dim. B | Cat. No.   |  |
|-------------|--------|--------|------------|--|
| Regular     | 30 mm  | 50 mm  | 261.90.930 |  |
| Extra large | 45 mm  | 80 mm  | 261.90.931 |  |