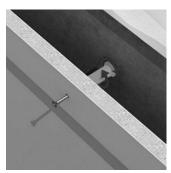

ethod to secure units to the wall. Bridges any reasonable gap.

- > Regular: for 30-50 mm gaps
- > Extra large: for 45-80 mm gaps
- > Quick, simple and accurate. Only one screw and fitting normally required
- > Fewer fixing points required
- > Flexible positioning using the entire cross brace, avoiding bad plaster, cables and pipes or line up with wall stude
- > Enables a good fit even on uneven walls
- > Suitable for most fitted furniture
- > Accessible after install
- > Eliminates the need for L brackets





Drill a pilot hole (same size as your masonry bit) through the cross brace, then, with your 200 mm drill bit, drill directly into the wall behind and inset your wall plug



Pass a screw through the cross brace, through the Space-Plug and locate it into the still visible wall plug



Wind the Space-Plug until it firmly contacts both surfaces



Tighten the screw





### Set of 10 Space-Plugs







- > Set includes:
- 10x Space-Plugs
- 1x Standard 6 x 200 mm masonry drill bit
- > Orange plastic
- > Order qty: 1 set

| Size        | Dim. A | Dim. B | Cat. No    |
|-------------|--------|--------|------------|
| Regular     | 30 mm  | 50 mm  | 261.90.932 |
| Extra large | 45 mm  | 80 mm  | 261.90.933 |

### Set of 50 Space-Plugs







- > Set includes:
  - 50x Space-Plugs
  - 1x Premium 6 x 200 mm multi-purpose drill bit
- > Orange plastic
- > Order qty: 1 set

| Size        | Dim. A | Dim. B | Cat. No.   |
|-------------|--------|--------|------------|
| Regular     | 30 mm  | 50 mm  | 261.90.934 |
| Extra large | 45 mm  | 80 mm  | 261.90.935 |

## Space-Plug promot