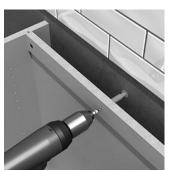

Drill a pilot hole (same size as your masonry bit) through the cross brace, then, with your 200 mm drill bit, drill directly into the wall behind and inset your wall plug

Pass a screw through the cross brace, through the Space-Plug and locate it into the still visible wall plug

Wind the Space-Plug until it firmly contacts both surfaces

Tighten the screw