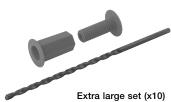

### Set of 10 Space-Plugs

- > Set includes:
- 10x Space-Plugs
- 1x Standard 6 x 200 mm masonry drill bit
- > Orange plastic
- > Order qty: 1 set

| Size        | Dim. A | Dim. B | Cat. No    |
|-------------|--------|--------|------------|
| Regular     | 30 mm  | 50 mm  | 261.90.932 |
| Extra large | 45 mm  | 80 mm  | 261.90.933 |