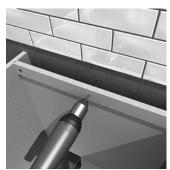

Drill a pilot hole (same size as your masonry bit) through the cross brace, then, with your 200 mm drill bit, drill directly into the wall behind and inset your wall plug

Pass a screw through the cross brace, through the Space-Plug and locate it into the still visible wall plug