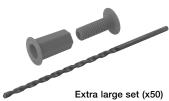

### Set of 50 Space-Plugs

- > Set includes:
  - 50x Space-Plugs
  - 1x Premium 6 x 200 mm multi-purpose drill bit
- > Orange plastic
- > Order qty: 1 set

| Size        | Dim. A | Dim. B | Cat. No.   |
|-------------|--------|--------|------------|
| Regular     | 30 mm  | 50 mm  | 261.90.934 |
| Extra large | 45 mm  | 80 mm  | 261.90.935 |