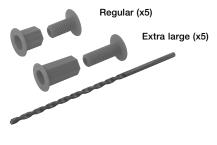

## Space-Plug promotional pack

Regular with extra large promotional pack

- > Set includes:
  - 5x Regular Space-Plugs. Dim. A = 30 mm, dim B = 50 mm 5x Extra large Space-Plugs. Dim. A = 45 mm, dim B = 80 mm 1x Standard 6 x 200 mm masonry drill
- > Orange plastic
- > Order qty: 1 set