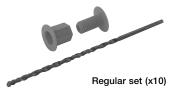

### Set of 10 Space-Plugs

- > Set includes:
- 10x Space-Plugs
- 1x Standard 6 x 200 mm masonry drill bit
- > Orange plastic
- > Order qty: 1 set

| Size        | Dim. A | Dim. B | Cat. No    |
|-------------|--------|--------|------------|
| Regular     | 30 mm  | 50 mm  | 261.90.932 |
| Extra large | 45 mm  | 80 mm  | 261.90.933 |