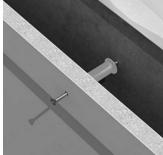

Drill a pilot hole (same size as your masonry bit) through the cross brace, then, with your 200 mm drill bit, drill directly into the wall behind and inset your wall plug

Pass a screw through the cross brace, through the Space-Plug and locate it into the still visible wall plug

Wind the Space-Plug until it firmly contacts both surfaces

Tighten the screw