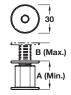

### Set of 10 Space-Plugs

- > Set includes:
- 10x Space-Plugs
- 1x Standard 6 x 200 mm masonry drill bit
- > Orange plastic
- > Order qty: 1 set

| Size        | Dim. A | Dim. B | Cat. No    |
|-------------|--------|--------|------------|
| Regular     | 30 mm  | 50 mm  | 261.90.932 |
| Extra large | 45 mm  | 80 mm  | 261.90.933 |

### Set of 50 Space-Plugs

- > Set includes:
  - 50x Space-Plugs
  - 1x Premium 6 x 200 mm multi-purpose drill bit
- > Orange plastic
- > Order qty: 1 set

| Size        | Dim. A | Dim. B | Cat. No.   |
|-------------|--------|--------|------------|
| Regular     | 30 mm  | 50 mm  | 261.90.934 |
| Extra large | 45 mm  | 80 mm  | 261.90.935 |

#### Space-Plugs

- > Orange plastic
- > Order qty: 1 pc

| Size        | Dim. A | Dim. B | Cat. No.   |  |
|-------------|--------|--------|------------|--|
| Regular     | 30 mm  | 50 mm  | 261.90.930 |  |
| Extra large | 45 mm  | 80 mm  | 261.90.931 |  |