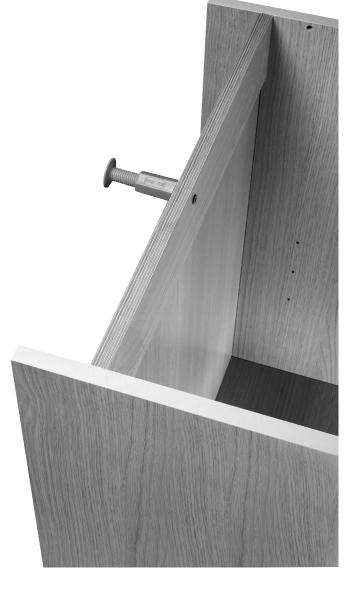

# SPACE-PLUGS

A simple method to secure units to the wall. Bridges any reasonable gap.

- > Regular: for 30-50 mm gaps
- > Extra large: for 45-80 mm gaps
- > Quick, simple and accurate. Only one screw and fitting normally required
- > Fewer fixing points required
- > Flexible positioning using the entire cross brace, avoiding bad plaster, cables and pipes or line up with wall stude
- > Enables a good fit even on uneven walls
- > Suitable for most fitted furniture
- > Accessible after install
- > Eliminates the need for L brackets

Drill a pilot hole (same size as your masonry bit) through the cross brace, then, with your 200 mm drill bit, drill directly into the wall behind and inset your wall plug

Pass a screw through the cross brace, through the Space-Plug and locate it into the still visible wall plug

Wind the Space-Plug until it firmly contacts both surfaces

Tighten the screw