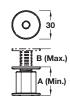

### Set of 10 Space-Plugs

- > Set includes:
- 10x Space-Plugs
- 1x Standard 6 x 200 mm masonry drill bit
- > Orange plastic
- > Order qty: 1 set

| Size        | Dim. A | Dim. B | Cat. No    |
|-------------|--------|--------|------------|
| Regular     | 30 mm  | 50 mm  | 261.90.932 |
| Extra large | 45 mm  | 80 mm  | 261.90.933 |

### Set of 50 Space-Plugs

- > Set includes:
  - 50x Space-Plugs
  - 1x Premium 6 x 200 mm multi-purpose drill bit
- > Orange plastic
- > Order qty: 1 set

| Size        | Dim. A | Dim. B | Cat. No.   |
|-------------|--------|--------|------------|
| Regular     | 30 mm  | 50 mm  | 261.90.934 |
| Extra large | 45 mm  | 80 mm  | 261.90.935 |

#### Space-Plugs

- > Orange plastic
- > Order qty: 1 pc

| Size        | Dim. A | Dim. B | Cat. No.   |  |
|-------------|--------|--------|------------|--|
| Regular     | 30 mm  | 50 mm  | 261.90.930 |  |
| Extra large | 45 mm  | 80 mm  | 261.90.931 |  |