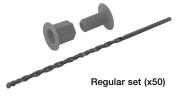

### Set of 50 Space-Plugs

- > Set includes:
  - 50x Space-Plugs
  - 1x Premium 6 x 200 mm multi-purpose drill bit
- > Orange plastic
- > Order qty: 1 set

| Size        | Dim. A | Dim. B | Cat. No.   |
|-------------|--------|--------|------------|
| Regular     | 30 mm  | 50 mm  | 261.90.934 |
| Extra large | 45 mm  | 80 mm  | 261.90.935 |