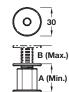

### Set of 10 Space-Plugs

- > Set includes:
- 10x Space-Plugs
- 1x Standard 6 x 200 mm masonry drill bit
- > Orange plastic
- > Order qty: 1 set

| Size        | Dim. A | Dim. B | Cat. No    |
|-------------|--------|--------|------------|
| Regular     | 30 mm  | 50 mm  | 261.90.932 |
| Extra large | 45 mm  | 80 mm  | 261.90.933 |

### Set of 50 Space-Plugs

- > Set includes:
  - 50x Space-Plugs
  - 1x Premium 6 x 200 mm multi-purpose drill bit
- > Orange plastic
- > Order qty: 1 set

| Size        | Dim. A | Dim. B | Cat. No.   |
|-------------|--------|--------|------------|
| Regular     | 30 mm  | 50 mm  | 261.90.934 |
| Extra large | 45 mm  | 80 mm  | 261.90.935 |

#### Space-Plugs

- > Orange plastic
- > Order qty: 1 pc

| Size        | Dim. A | Dim. B | Cat. No.   |  |
|-------------|--------|--------|------------|--|
| Regular     | 30 mm  | 50 mm  | 261.90.930 |  |
| Extra large | 45 mm  | 80 mm  | 261.90.931 |  |