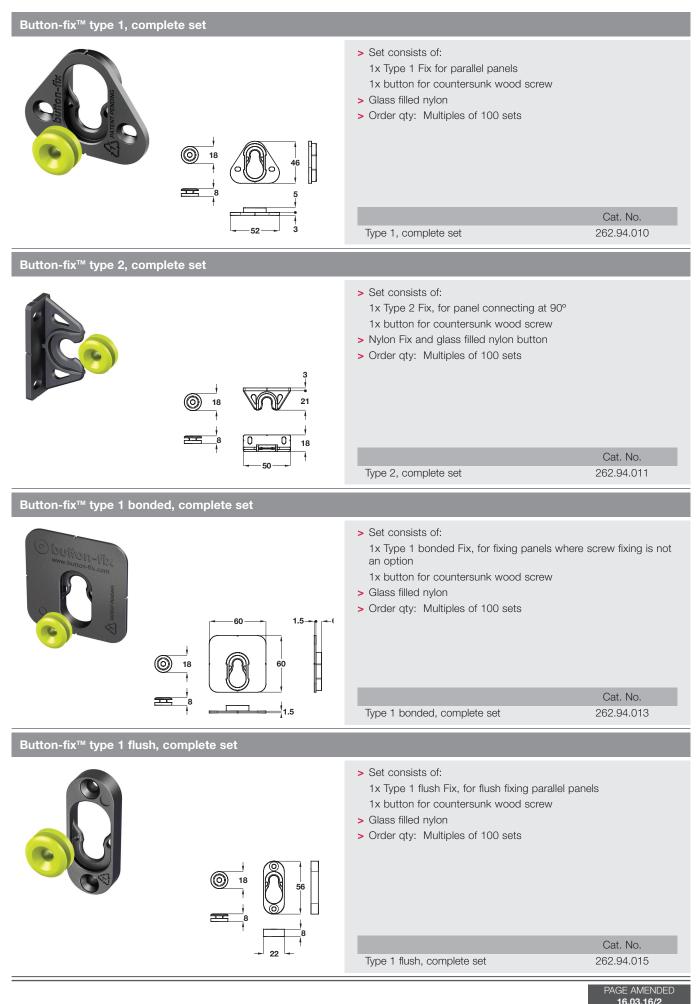

## BUTTON-FIX™ PANEL CONNECTING FITTINGS

System includes four types of connecting fittings for use with special buttons to connect panels in parallel or at 90°

Button-fix<sup>™</sup> type 1 Fix, for parallel panels

- > Connects parallel panels and is ideal for applications where strength and security is paramount
- > Engage the buttons in the connector and slide the panel down by 15 mm until Button-fix<sup>™</sup> goes 'click', can also be configured sideways
- > When surface mounted an 8 mm gap is created between the two attaching panels.
- > Alternatively, you can rebate connector to reduce the gap between the two attaching panels to only 3 mm
- > Glass filled nylon
- > Order qty: Multiples of 100 pcs

| Connects nancia at 000 with a simple puck (null fit ideal for |
|---------------------------------------------------------------|

- Connects panels at 90° with a simple push/pull fit ideal for applications where the emphasis is more on ease of fit and less on strength
- > Does not require a 15 mm drop down engagement
- > Nylon

## Button-fix<sup>™</sup> type 1 flush Fix, for flush fitting of parallel panels

Button-fix<sup>™</sup> type 1 bonded Fix, for fitting parallel panels where screw fixing is not possible

| self-addressive<br>ped trus sides                              | Clean surfaces with isopropyl alcohol before applying adhesive | <ul> <li>and bondi</li> <li>Suitable for<br/>materials,<br/>honeycom<br/>reconstitu<br/>white boa</li> <li>As well as<br/>additional</li> <li>Glass filleo</li> <li>Order qty:</li> </ul> | Multiples of 100 pcs<br>Button and self adhesive Fix pad i<br>separately, shown below                                              | solid surface<br>an 12 mm thick,<br>is panels or<br>t of sales displays,<br>be rebated for |  |  |
|----------------------------------------------------------------|----------------------------------------------------------------|-------------------------------------------------------------------------------------------------------------------------------------------------------------------------------------------|------------------------------------------------------------------------------------------------------------------------------------|--------------------------------------------------------------------------------------------|--|--|
| Button-fix™self-adhesive Fix-pad for Button-fix™ type 1 bonded |                                                                |                                                                                                                                                                                           |                                                                                                                                    |                                                                                            |  |  |
| Self-adhesive Fix-pad option                                   | Rebated installation in 24 x 40 x 6 mm oval rebate             | rebated to<br>> For use w                                                                                                                                                                 | eally be used when the Button-fix<br>o avoid creep under loading<br>hen time for installation is limited<br>Multiples of 100 pcs   | ™ type 1 bonded is<br>Cat. No.                                                             |  |  |
|                                                                |                                                                | Self-adhesi                                                                                                                                                                               | ve fix-pad                                                                                                                         | 262.94.016                                                                                 |  |  |
| Button-fix™ Button                                             |                                                                |                                                                                                                                                                                           |                                                                                                                                    |                                                                                            |  |  |
|                                                                |                                                                | <ul> <li>The choic thickness</li> <li>Glass filled</li> </ul>                                                                                                                             | d in conjunction with any of the F<br>e of button is determined by the t<br>of panel being used<br>d nylon<br>Multiples of 100 pcs |                                                                                            |  |  |
| > Order Ø 5 mm countersu<br>euro screw 013.15.724/0            |                                                                | Finish<br>Green<br>Orange                                                                                                                                                                 | For use with<br>Countersunk wood screw<br>Euro screw                                                                               | Cat. No.<br>262.94.030<br>262.94.031                                                       |  |  |
|                                                                |                                                                |                                                                                                                                                                                           |                                                                                                                                    |                                                                                            |  |  |