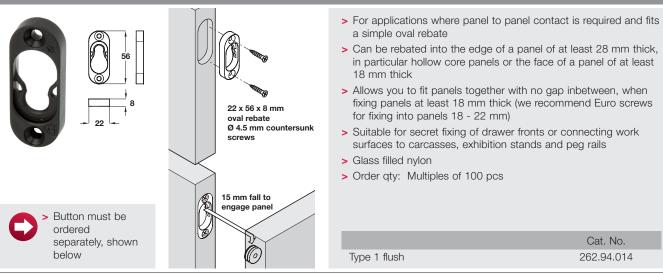

## Button-fix<sup>™</sup> type 1 flush Fix, for flush fitting of parallel panels

Button-fix<sup>™</sup> type 1 bonded Fix, for fitting parallel panels where screw fixing is not possible

| self-addressive<br>ped trus sides                              | Clean surfaces with isopropyl alcohol before applying adhesive | <ul> <li>and bondi</li> <li>Suitable for<br/>materials,<br/>honeycom<br/>reconstitu<br/>white boa</li> <li>As well as<br/>additional</li> <li>Glass filleo</li> <li>Order qty:</li> </ul> | Multiples of 100 pcs<br>Button and self adhesive Fix pad i<br>separately, shown below                                              | solid surface<br>an 12 mm thick,<br>is panels or<br>t of sales displays,<br>be rebated for |  |  |
|----------------------------------------------------------------|----------------------------------------------------------------|-------------------------------------------------------------------------------------------------------------------------------------------------------------------------------------------|------------------------------------------------------------------------------------------------------------------------------------|--------------------------------------------------------------------------------------------|--|--|
| Button-fix™self-adhesive Fix-pad for Button-fix™ type 1 bonded |                                                                |                                                                                                                                                                                           |                                                                                                                                    |                                                                                            |  |  |
| Self-adhesive Fix-pad option                                   | Rebated installation in 24 x 40 x 6 mm oval rebate             | rebated to<br>> For use w                                                                                                                                                                 | eally be used when the Button-fix<br>o avoid creep under loading<br>hen time for installation is limited<br>Multiples of 100 pcs   | ™ type 1 bonded is<br>Cat. No.                                                             |  |  |
|                                                                |                                                                | Self-adhesi                                                                                                                                                                               | ve fix-pad                                                                                                                         | 262.94.016                                                                                 |  |  |
| Button-fix™ Button                                             |                                                                |                                                                                                                                                                                           |                                                                                                                                    |                                                                                            |  |  |
|                                                                |                                                                | <ul> <li>The choic thickness</li> <li>Glass filled</li> </ul>                                                                                                                             | d in conjunction with any of the F<br>e of button is determined by the t<br>of panel being used<br>d nylon<br>Multiples of 100 pcs |                                                                                            |  |  |
| > Order Ø 5 mm countersu<br>euro screw 013.15.724/0            |                                                                | Finish<br>Green<br>Orange                                                                                                                                                                 | For use with<br>Countersunk wood screw<br>Euro screw                                                                               | Cat. No.<br>262.94.030<br>262.94.031                                                       |  |  |
|                                                                |                                                                |                                                                                                                                                                                           |                                                                                                                                    |                                                                                            |  |  |