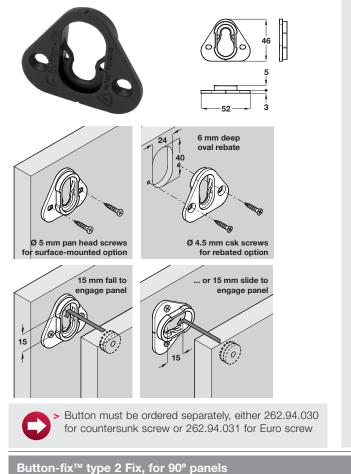

## BUTTON-FIX™ PANEL CONNECTING FITTINGS

System includes four types of connecting fittings for use with special buttons to connect panels in parallel or at 90°

Button-fix<sup>™</sup> type 1 Fix, for parallel panels

- > Connects parallel panels and is ideal for applications where strength and security is paramount
- > Engage the buttons in the connector and slide the panel down by 15 mm until Button-fix<sup>™</sup> goes 'click', can also be configured sideways
- > When surface mounted an 8 mm gap is created between the two attaching panels.
- > Alternatively, you can rebate connector to reduce the gap between the two attaching panels to only 3 mm
- > Glass filled nylon
- > Order qty: Multiples of 100 pcs

| Connects nancia at 000 with a simple puck (null fit ideal for |
|---------------------------------------------------------------|

- Connects panels at 90° with a simple push/pull fit ideal for applications where the emphasis is more on ease of fit and less on strength
- > Does not require a 15 mm drop down engagement
- > Nylon

Ø 4.5 mm pan

head wood screws

Type 1

> Order qty: Multiples of 100 pcs

| Type 2 |  |
|--------|--|

Cat. No. 262.94.001

Cat. No.

262.94.000

## for Fix connector

Button must be ordered separately, either 262.94.030 for countersunk screw or 262.94.031 for Euro screw