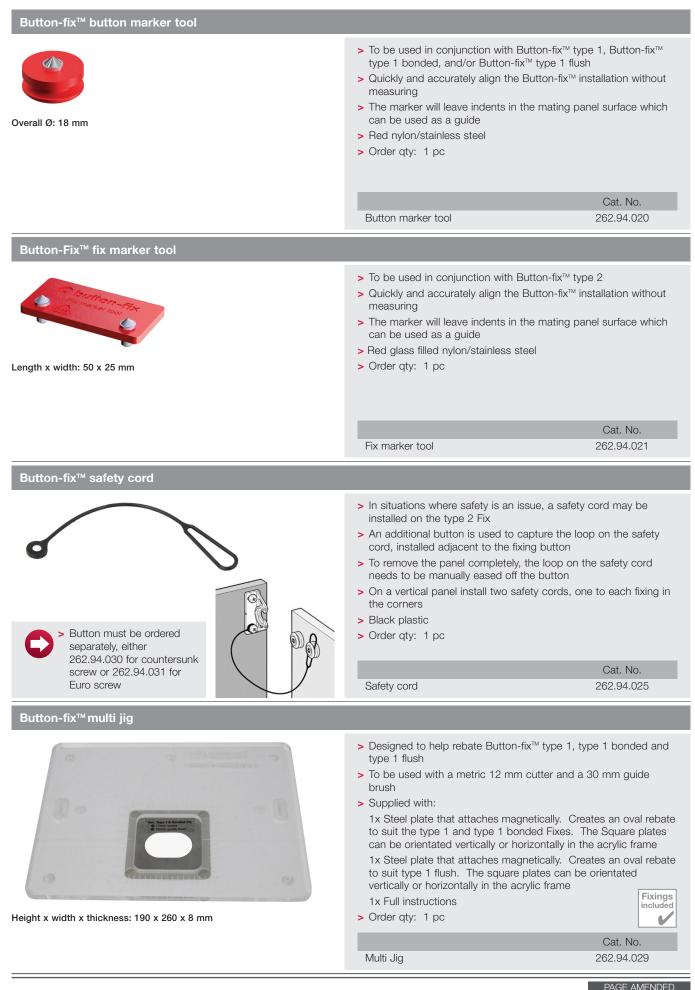

## Button-fix<sup>™</sup> type 1 flush Fix, for flush fitting of parallel panels

Button-fix<sup>™</sup> type 1 bonded Fix, for fitting parallel panels where screw fixing is not possible

| self-addressive<br>ped trus sides                              | Clean surfaces with isopropyl alcohol before applying adhesive | <ul> <li>and bondi</li> <li>Suitable for<br/>materials,<br/>honeycom<br/>reconstitu<br/>white boa</li> <li>As well as<br/>additional</li> <li>Glass filleo</li> <li>Order qty:</li> </ul> | Multiples of 100 pcs<br>Button and self adhesive Fix pad i<br>separately, shown below                                              | solid surface<br>an 12 mm thick,<br>is panels or<br>t of sales displays,<br>be rebated for |  |  |
|----------------------------------------------------------------|----------------------------------------------------------------|-------------------------------------------------------------------------------------------------------------------------------------------------------------------------------------------|------------------------------------------------------------------------------------------------------------------------------------|--------------------------------------------------------------------------------------------|--|--|
| Button-fix™self-adhesive Fix-pad for Button-fix™ type 1 bonded |                                                                |                                                                                                                                                                                           |                                                                                                                                    |                                                                                            |  |  |
| Self-adhesive Fix-pad option                                   | Rebated installation in 24 x 40 x 6 mm oval rebate             | rebated to<br>> For use w                                                                                                                                                                 | eally be used when the Button-fix<br>o avoid creep under loading<br>hen time for installation is limited<br>Multiples of 100 pcs   | ™ type 1 bonded is<br>Cat. No.                                                             |  |  |
|                                                                |                                                                | Self-adhesi                                                                                                                                                                               | ve fix-pad                                                                                                                         | 262.94.016                                                                                 |  |  |
| Button-fix™ Button                                             |                                                                |                                                                                                                                                                                           |                                                                                                                                    |                                                                                            |  |  |
|                                                                |                                                                | <ul> <li>The choic thickness</li> <li>Glass filled</li> </ul>                                                                                                                             | d in conjunction with any of the F<br>e of button is determined by the t<br>of panel being used<br>d nylon<br>Multiples of 100 pcs |                                                                                            |  |  |
| > Order Ø 5 mm countersu<br>euro screw 013.15.724/0            |                                                                | Finish<br>Green<br>Orange                                                                                                                                                                 | For use with<br>Countersunk wood screw<br>Euro screw                                                                               | Cat. No.<br>262.94.030<br>262.94.031                                                       |  |  |
|                                                                |                                                                |                                                                                                                                                                                           |                                                                                                                                    |                                                                                            |  |  |