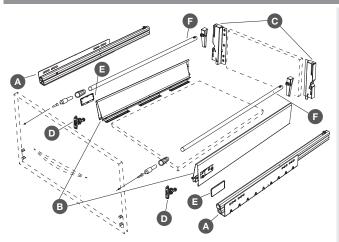

## Indaux Attraction twin walled pan drawer sets

- > Set consists of:
  - A Pair of runners, 50 kg carrying capacity, full extension with Indamatic gradual soft closing system
  - B Drawer sides
  - C Wood adaptors for high backs
  - D Front fixing brackets with mounting screws
  - E Covers
  - F Lateral tubes with corresponding fixing brackets and caps Fitting instructions
- > Galvanized steel runners with powder coated or stainless steel drawer sides
- > Order qty: 1 set