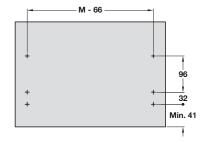

## Indaux Attraction twin walled pan drawer sets

- > Set consists of:
  - A Pair of runners, 50 kg carrying capacity, full extension with Indamatic gradual soft closing system
  - B Drawer sides
  - C Wood adaptors for high backs
  - D Front fixing brackets with mounting screws
  - E Covers
  - F Lateral tubes with corresponding fixing brackets and caps Fitting instructions
- > Galvanized steel runners with powder coated or stainless steel drawer sides
- > Order qty: 1 set