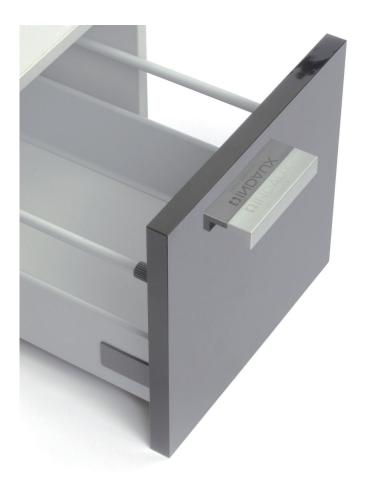

## INDAUX ATTRACTION TWIN WALLED PAN DRAWER SYSTEM

- > All parts supplied in one box
- > Quick to assemble and install
- > Standard drawer 87 mm high
- > Pan drawer suits 16 mm drawer base and rear panel
- > Runners are full extension with Indamatic gradual soft closing system incorporated
- > Drawer fronts are adjusted from on the side, neatly concealed by a plain trim cap

## Indaux Attraction twin walled pan drawer sets

- > Set consists of:
  - A Pair of runners, 50 kg carrying capacity, full extension with Indamatic gradual soft closing system
  - B Drawer sides
  - C Wood adaptors for high backs
  - D Front fixing brackets with mounting screws
  - E Covers
  - F Lateral tubes with corresponding fixing brackets and caps Fitting instructions
- > Galvanized steel runners with powder coated or stainless steel drawer sides
- > Order qty: 1 set