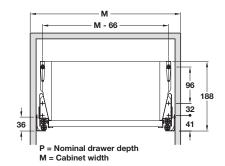

## Indaux Attraction twin walled pan drawer sets

- > Set consists of:
  - A Pair of runners, 50 kg carrying capacity, full extension with Indamatic gradual soft closing system
  - B Drawer sides
  - C Wood adaptors for high backs
  - D Front fixing brackets with mounting screws
  - E Covers
  - F Lateral tubes with corresponding fixing brackets and caps Fitting instructions
- > Galvanized steel runners with powder coated or stainless steel drawer sides
- > Order qty: 1 set