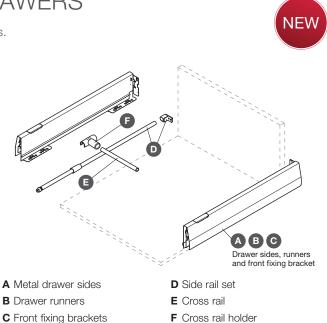

## ROUND RAIL SETS FOR MX DRAWERS

Gallery railing system includes side rail set, cross rails and holders.

MX STANDARD DRAWER SET Page 26-29

YOU ALSO NEED:

MX round rail set

|                                                      | <ul> <li>Set consists of 2<br/>brackets for screv</li> <li>Tilting angle of fro</li> <li>Powder coated st</li> <li>Order fixing screw</li> <li>Order qty: 1 set</li> </ul>                          | v fixing and 2 re<br>ont panel is adju<br>eel railing, plast              | ear panel holders<br>stable by rotatin<br>ic brackets and         | g the rail ±2 mm                        |
|------------------------------------------------------|-----------------------------------------------------------------------------------------------------------------------------------------------------------------------------------------------------|---------------------------------------------------------------------------|-------------------------------------------------------------------|-----------------------------------------|
| 39                                                   | For drawer length                                                                                                                                                                                   | Grey/Silver                                                               | White                                                             | Anthracite                              |
|                                                      | 270 mm                                                                                                                                                                                              | 553.59.900                                                                | 553.59.600                                                        | 553.59.400                              |
|                                                      | 350 mm                                                                                                                                                                                              | 553.59.902                                                                | 553.59.602                                                        | 553.59.402                              |
| $\begin{array}{cccccccccccccccccccccccccccccccccccc$ | 400 mm                                                                                                                                                                                              | 553.59.903                                                                | 553.59.603                                                        | 553.59.403                              |
| bracket, bracket, 12 Rear panel                      | 450 mm                                                                                                                                                                                              | 553.59.904                                                                | 553.59.604                                                        | 553.59.404                              |
| for screw 11.5 for press 12 holder                   | 500 mm                                                                                                                                                                                              | 553.59.905                                                                | 553.59.605                                                        | 553.59.405                              |
| MV orono roj                                         |                                                                                                                                                                                                     |                                                                           |                                                                   |                                         |
| MX cross rail                                        | <ul> <li>Ø 11 mm, for sub</li> <li>For max. cabinet</li> <li>Order 2 pcs cross</li> <li>Powder coated st</li> <li>Order qty: 1 pc</li> </ul>                                                        | width 1200 mm<br>s rail holder, iten<br>æel                               | (using 2x cross<br>n <b>F</b> , separately p                      | rail holders)<br>Þer rail               |
| MX cross rail                                        | <ul> <li>For max. cabinet</li> <li>Order 2 pcs cross</li> <li>Powder coated st</li> <li>Order qty: 1 pc</li> <li>Length</li> </ul>                                                                  | width 1200 mm<br>s rail holder, iten<br>eel<br>Grey/Silver                | (using 2x cross<br><b>F</b> , separately p<br>White               | rail holders)<br>ber rail<br>Anthracite |
| MX cross rail                                        | <ul> <li>For max. cabinet</li> <li>Order 2 pcs cross</li> <li>Powder coated st</li> <li>Order qty: 1 pc</li> </ul>                                                                                  | width 1200 mm<br>s rail holder, iten<br>æel                               | (using 2x cross<br>n <b>F</b> , separately p                      | rail holders)<br>Þer rail               |
| MX cross rail<br>MX cross rail holder                | <ul> <li>For max. cabinet</li> <li>Order 2 pcs cross</li> <li>Powder coated st</li> <li>Order qty: 1 pc</li> <li>Length</li> </ul>                                                                  | width 1200 mm<br>s rail holder, iten<br>eel<br>Grey/Silver                | (using 2x cross<br><b>F</b> , separately p<br>White               | rail holders)<br>ber rail<br>Anthracite |
| 6                                                    | <ul> <li>For max. cabinet</li> <li>Order 2 pcs cross</li> <li>Powder coated st</li> <li>Order qty: 1 pc</li> <li>Length</li> </ul>                                                                  | width 1200 mm<br>s rail holder, item<br>reel<br>Grey/Silver<br>553.59.934 | (using 2x cross<br><b>F</b> , separately p<br>White<br>553.59.634 | rail holders)<br>ber rail<br>Anthracite |
| 6                                                    | <ul> <li>For max. cabinet</li> <li>Order 2 pcs cross</li> <li>Powder coated st</li> <li>Order qty: 1 pc</li> <li>Length</li> <li>1200 mm</li> <li>Press-fits onto cross</li> <li>Plastic</li> </ul> | width 1200 mm<br>s rail holder, item<br>reel<br>Grey/Silver<br>553.59.934 | (using 2x cross<br><b>F</b> , separately p<br>White<br>553.59.634 | rail holders)<br>ber rail<br>Anthracite |