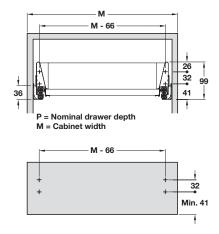

## INDAUX ATTRACTION TWIN WALLED STANDARD DRAWER SYSTEM

- > All parts supplied in one box
- > Quick to assemble and install
- > Standard drawer 87 mm high
- > Standard drawer suits 16 mm drawer base and rear panel
- > Runners are full extension with Indamatic gradual soft closing system incorporated
- > Drawer fronts are adjusted from on the side, neatly concealed by a plain trim cap

## Indaux Attraction twin walled standard drawer sets

- > Set consists of:
  - A Pair of runners, 50 kg carrying capacity, full extension with Indamatic gradual soft closing system
  - B Drawer sides
  - C Wood adaptors for backs
  - D Front fixing brackets with mounting screws
  - E Covers
  - Fitting instructions
- > Galvanized steel runners with powder coated or stainless steel drawer sides
- > Order qty: 1 set