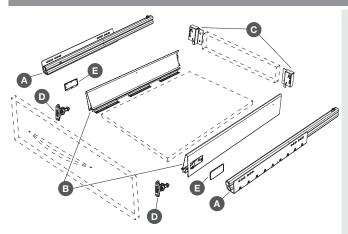

## Indaux Attraction twin walled standard drawer sets

- > Set consists of:
  - A Pair of runners, 50 kg carrying capacity, full extension with Indamatic gradual soft closing system
  - B Drawer sides
  - C Wood adaptors for backs
  - D Front fixing brackets with mounting screws
  - E Covers
  - Fitting instructions
- > Galvanized steel runners with powder coated or stainless steel drawer sides
- > Order qty: 1 set