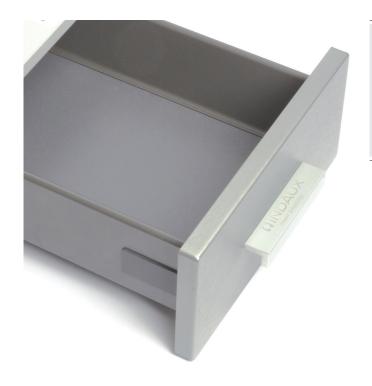

## INDAUX ATTRACTION TWIN WALLED STANDARD DRAWER SYSTEM

- > All parts supplied in one box
- > Quick to assemble and install
- > Standard drawer 87 mm high
- > Standard drawer suits 16 mm drawer base and rear panel
- > Runners are full extension with Indamatic gradual soft closing system incorporated
- > Drawer fronts are adjusted from on the side, neatly concealed by a plain trim cap