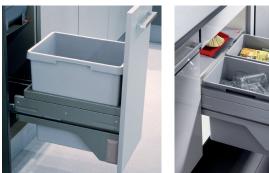

## HAILO EURO-CARGO-S PULL OUT WASTE BINS

The Euro-Cargo-S range is a complete waste bin system with soft closing Grass runners included.

- > System includes its own runners for side fixing to cabinets and door front
- > Automatic closure and soft closing mechanism
- > Covered runners with 'Smooth-Tec' soft close mechanism
- > Total system capacity: 30 to 60 litres

- > Suitable for 300-600 mm cabinets with 15/16 or 18/19 mm board thickness
- > Installed height 446 mm for cabinet width 300 mm Installed height 439 mm for cabinet widths 450-600 mm
- > Installed depth: 445 mm
- > Designed to be withdrawn from the cabinet whilst the lid remains inside for use as shelf
- > Silver epoxy coated steel bin holder, mounting components, runners and lid and light grey plastic bins
- > Order qty: 1 pc

| Side<br>Mounting 300 |                     | Soft<br>Closing |
|----------------------|---------------------|-----------------|
| For cabinet width    | Bins included       | Cat. No.        |
| 300 mm               | 1x 30 litres        | 502.73.900      |
| 450 mm               | 2x 19 litres        | 502.73.901      |
| 500 mm               | 1x 30, 1x 19 litres | 502.73.904      |
| 600 mm               | 2x 30 litres        | 502.73.902      |
| 600 mm               | 2x 13, 1x 30 litres | 502.73.906      |