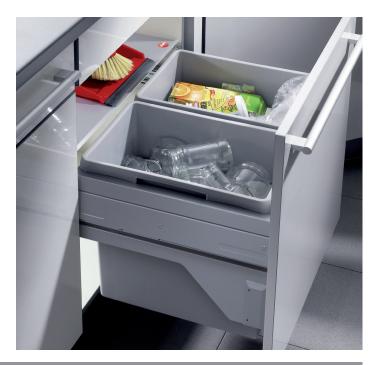

## HAILO EURO-CARGO-S PULL OUT WASTE BINS

The Euro-Cargo-S range is a complete waste bin system with soft closing Grass runners included.

- > System includes its own runners for side fixing to cabinets and door front
- > Automatic closure and soft closing mechanism
- > Covered runners with 'Smooth-Tec' soft close mechanism
- > Total system capacity: 30 to 60 litres

Flat design dustpan and brush, ideal to store on top of a bin shelf lid shelf, available to order separately, shown on page 98

Euro-Cargo-S pull out waste bins

300 mm cabinet

450 mm cabinet

600 mm cabinet - 3 bins

- > Suitable for 300-600 mm cabinets with 15/16 or 18/19 mm board thickness
- > Installed height 446 mm for cabinet width 300 mm Installed height 439 mm for cabinet widths 450-600 mm
- > Installed depth: 445 mm
- > Designed to be withdrawn from the cabinet whilst the lid remains inside for use as shelf
- > Silver epoxy coated steel bin holder, mounting components, runners and lid and light grey plastic bins
- > Order qty: 1 pc