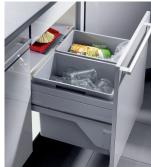

## HAILO EURO-CARGO-S PULL OUT WASTE BINS

The Euro-Cargo-S range is a complete waste bin system with soft closing Grass runners included.

- > System includes its own runners for side fixing to cabinets and door front
- > Automatic closure and soft closing mechanism
- > Covered runners with 'Smooth-Tec' soft close mechanism
- > Total system capacity: 30 to 60 litres

- > Suitable for 300-600 mm cabinets with 15/16 or 18/19 mm board thickness
- > Installed height 446 mm for cabinet width 300 mm Installed height 439 mm for cabinet widths 450-600 mm
- > Installed depth: 445 mm
- > Designed to be withdrawn from the cabinet whilst the lid remains inside for use as shelf
- > Silver epoxy coated steel bin holder, mounting components, runners and lid and light grey plastic bins
- > Order qty: 1 pc

| Side<br>Mounting 300 |                     | Soft<br>Closing |
|----------------------|---------------------|-----------------|
| For cabinet width    | Bins included       | Cat. No.        |
| 300 mm               | 1x 30 litres        | 502.73.900      |
| 450 mm               | 2x 19 litres        | 502.73.901      |
| 500 mm               | 1x 30, 1x 19 litres | 502.73.904      |
| 600 mm               | 2x 30 litres        | 502.73.902      |
| 600 mm               | 2x 13, 1x 30 litres | 502.73.906      |