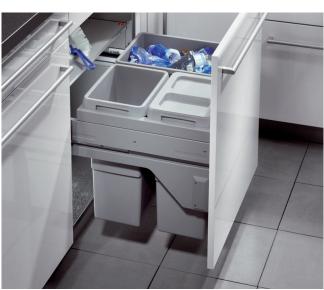

## HAILO EURO-CARGO-S PULL OUT WASTE BINS

The Euro-Cargo-S range is a complete waste bin system with soft closing Grass runners included.

- > System includes its own runners for side fixing to cabinets and door front
- > Automatic closure and soft closing mechanism
- > Covered runners with 'Smooth-Tec' soft close mechanism
- > Total system capacity: 30 to 60 litres

- > Suitable for 300-600 mm cabinets with 15/16 or 18/19 mm board thickness
- > Installed height 446 mm for cabinet width 300 mm Installed height 439 mm for cabinet widths 450-600 mm
- > Installed depth: 445 mm
- > Designed to be withdrawn from the cabinet whilst the lid remains inside for use as shelf
- > Silver epoxy coated steel bin holder, mounting components, runners and lid and light grey plastic bins
- > Order qty: 1 pc

| Side<br>Mounting 300 |                     | Soft<br>Closing |
|----------------------|---------------------|-----------------|
| For cabinet width    | Bins included       | Cat. No.        |
| 300 mm               | 1x 30 litres        | 502.73.900      |
| 450 mm               | 2x 19 litres        | 502.73.901      |
| 500 mm               | 1x 30, 1x 19 litres | 502.73.904      |
| 600 mm               | 2x 30 litres        | 502.73.902      |
| 600 mm               | 2x 13, 1x 30 litres | 502.73.906      |