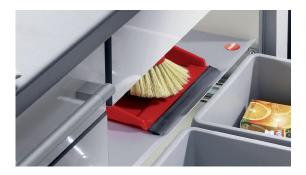

Flat design dustpan and brush, ideal to store on top of a bin shelf lid shelf, available to order separately, shown on page 98

Euro-Cargo-S pull out waste bins

300 mm cabinet

450 mm cabinet

600 mm cabinet - 3 bins