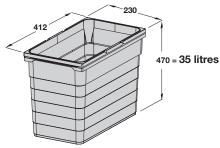

## Individual inner bin dimensions

Order drawer boxes separately
View our full range online at www.hafele.co.uk

## Set layout by cabinet width

Depth 500 mm: Blum, Grass DWD, Grass Nova Pro or MX Depth 489 mm: Indaux Attraction

|                                       |              |              | Woulding 400 | 450 4 500 4  | 600 4 Cleaning     |  |
|---------------------------------------|--------------|--------------|--------------|--------------|--------------------|--|
| For cabinet width                     | 400 mm       | 450 mm       | 500 mm       | 600 mm       | 600 mm             |  |
| Bins included                         | 1x 35 litres | 2x 32 litres | 2x 32 litres | 2x 35 litres | 2x 8, 2x 32 litres |  |
| For drawer runners (order separately) |              |              |              |              |                    |  |
| Blum/Grass DWD                        | 502.90.996   | 502.90.997   | 502.90.992   | 502.90.998   | 502.90.994         |  |
| Grass Nova Pro                        | 502.90.820   | 502.90.821   | 502.90.822   | 502.90.823   | 502.90.824         |  |
| MX                                    | 502.90.830   | 502.90.831   | 502.90.832   | 502.90.833   | 502.90.834         |  |
| Indaux Attraction                     | 502.90.840   | 502.90.841   | 502.90.842   | 502.90.843   | 502.90.844         |  |
|                                       |              |              |              |              |                    |  |