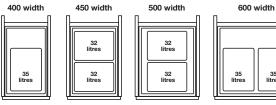

## Set layout by cabinet width

Depth 500 mm: Blum, Grass DWD, Grass Nova Pro or MX Depth 489 mm: Indaux Attraction

|                                       |              |              | Woulding 400 | 450 4 500 4  | 600 4 Cleaning     |  |
|---------------------------------------|--------------|--------------|--------------|--------------|--------------------|--|
| For cabinet width                     | 400 mm       | 450 mm       | 500 mm       | 600 mm       | 600 mm             |  |
| Bins included                         | 1x 35 litres | 2x 32 litres | 2x 32 litres | 2x 35 litres | 2x 8, 2x 32 litres |  |
| For drawer runners (order separately) |              |              |              |              |                    |  |
| Blum/Grass DWD                        | 502.90.996   | 502.90.997   | 502.90.992   | 502.90.998   | 502.90.994         |  |
| Grass Nova Pro                        | 502.90.820   | 502.90.821   | 502.90.822   | 502.90.823   | 502.90.824         |  |
| MX                                    | 502.90.830   | 502.90.831   | 502.90.832   | 502.90.833   | 502.90.834         |  |
| Indaux Attraction                     | 502.90.840   | 502.90.841   | 502.90.842   | 502.90.843   | 502.90.844         |  |
|                                       |              |              |              |              |                    |  |