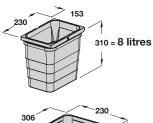

## Individual inner bin dimensions

Order drawer boxes separately
View our full range online at www.hafele.co.uk

## Set layout by cabinet width

Depth 500 mm: Blum, Grass DWD, Grass Nova Pro or MX Depth 489 mm: Indaux Attraction

|                                       |              |              | Woulding 400 | 450 4 500 4  | 600 4 Cleaning     |  |
|---------------------------------------|--------------|--------------|--------------|--------------|--------------------|--|
| For cabinet width                     | 400 mm       | 450 mm       | 500 mm       | 600 mm       | 600 mm             |  |
| Bins included                         | 1x 35 litres | 2x 32 litres | 2x 32 litres | 2x 35 litres | 2x 8, 2x 32 litres |  |
| For drawer runners (order separately) |              |              |              |              |                    |  |
| Blum/Grass DWD                        | 502.90.996   | 502.90.997   | 502.90.992   | 502.90.998   | 502.90.994         |  |
| Grass Nova Pro                        | 502.90.820   | 502.90.821   | 502.90.822   | 502.90.823   | 502.90.824         |  |
| MX                                    | 502.90.830   | 502.90.831   | 502.90.832   | 502.90.833   | 502.90.834         |  |
| Indaux Attraction                     | 502.90.840   | 502.90.841   | 502.90.842   | 502.90.843   | 502.90.844         |  |
|                                       |              |              |              |              |                    |  |