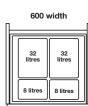

## Set layout by cabinet width

Depth 500 mm: Blum, Grass DWD, Grass Nova Pro or MX Depth 489 mm: Indaux Attraction

|                                       |              |              | Woulding 400 | 450 4 500 4  | 600 4 Cleaning     |  |
|---------------------------------------|--------------|--------------|--------------|--------------|--------------------|--|
| For cabinet width                     | 400 mm       | 450 mm       | 500 mm       | 600 mm       | 600 mm             |  |
| Bins included                         | 1x 35 litres | 2x 32 litres | 2x 32 litres | 2x 35 litres | 2x 8, 2x 32 litres |  |
| For drawer runners (order separately) |              |              |              |              |                    |  |
| Blum/Grass DWD                        | 502.90.996   | 502.90.997   | 502.90.992   | 502.90.998   | 502.90.994         |  |
| Grass Nova Pro                        | 502.90.820   | 502.90.821   | 502.90.822   | 502.90.823   | 502.90.824         |  |
| MX                                    | 502.90.830   | 502.90.831   | 502.90.832   | 502.90.833   | 502.90.834         |  |
| Indaux Attraction                     | 502.90.840   | 502.90.841   | 502.90.842   | 502.90.843   | 502.90.844         |  |
|                                       |              |              |              |              |                    |  |