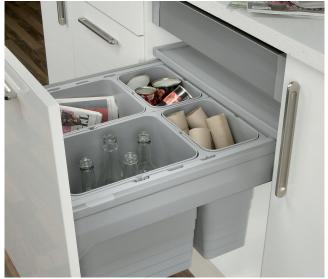

## One2Five packed sets

Set shown Cat. No. 502.90.994

- > Available in packed sets for 400, 450, 500 or 600 mm cabinet widths
- > Different frames are included in sets to suit different drawer box runner systems
- > For 500 mm drawer depth, can also be used in 450 mm depth units if modifications are made to the cabinet carcass
- > Bins are food safe and can also be used for storage
- > Set includes

1x Hanging frame for 400, 450, 500 or 600 mm cabinet width with  $18/19\ \mathrm{mm}$  board thickness

Waste bin containers as specified

1x Cover plate

2x Suspension rails for mounting cover plate in the cabinet

## Set layout by cabinet width

Depth 500 mm: Blum, Grass DWD, Grass Nova Pro or MX Depth 489 mm: Indaux Attraction

|                                       |              |              | Woulding 400 | 450 4 500 4  | 600 4 Cleaning     |  |
|---------------------------------------|--------------|--------------|--------------|--------------|--------------------|--|
| For cabinet width                     | 400 mm       | 450 mm       | 500 mm       | 600 mm       | 600 mm             |  |
| Bins included                         | 1x 35 litres | 2x 32 litres | 2x 32 litres | 2x 35 litres | 2x 8, 2x 32 litres |  |
| For drawer runners (order separately) |              |              |              |              |                    |  |
| Blum/Grass DWD                        | 502.90.996   | 502.90.997   | 502.90.992   | 502.90.998   | 502.90.994         |  |
| Grass Nova Pro                        | 502.90.820   | 502.90.821   | 502.90.822   | 502.90.823   | 502.90.824         |  |
| MX                                    | 502.90.830   | 502.90.831   | 502.90.832   | 502.90.833   | 502.90.834         |  |
| Indaux Attraction                     | 502.90.840   | 502.90.841   | 502.90.842   | 502.90.843   | 502.90.844         |  |
|                                       |              |              |              |              |                    |  |