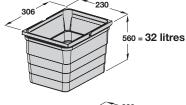

## Individual inner bin dimensions

Order drawer boxes separately
View our full range online at www.hafele.co.uk

## Set layout by cabinet width

Depth 500 mm: Blum, Grass DWD, Grass Nova Pro or MX Depth 489 mm: Indaux Attraction

|                                       |              |              | Woulding 400 | 450 4 500 4  | 600 4 Cleaning     |  |
|---------------------------------------|--------------|--------------|--------------|--------------|--------------------|--|
| For cabinet width                     | 400 mm       | 450 mm       | 500 mm       | 600 mm       | 600 mm             |  |
| Bins included                         | 1x 35 litres | 2x 32 litres | 2x 32 litres | 2x 35 litres | 2x 8, 2x 32 litres |  |
| For drawer runners (order separately) |              |              |              |              |                    |  |
| Blum/Grass DWD                        | 502.90.996   | 502.90.997   | 502.90.992   | 502.90.998   | 502.90.994         |  |
| Grass Nova Pro                        | 502.90.820   | 502.90.821   | 502.90.822   | 502.90.823   | 502.90.824         |  |
| MX                                    | 502.90.830   | 502.90.831   | 502.90.832   | 502.90.833   | 502.90.834         |  |
| Indaux Attraction                     | 502.90.840   | 502.90.841   | 502.90.842   | 502.90.843   | 502.90.844         |  |
|                                       |              |              |              |              |                    |  |