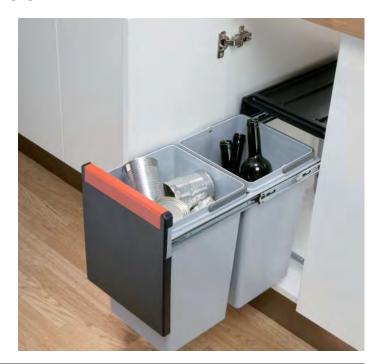

Pull out waste bin system with two or three bins for waste segregation.

- > The bin housing incorporates its own runners and is secured to the cabinet floor
- > Total system capacity: 30 litres

Foot operated door opener is available to order separately, shown on page **148** 

## Cube pull out waste bins

Cube with 2 bins

Cube with 3 bins

- > Suitable for 300 mm hinged door cabinets
- > Installed height: 433 mm
- > Installed depth: 467 mm
- > Installed width: 253 mm
- > Designed to be withdrawn from the cabinet whilst the lid remains inside
- > Grey steel bin housing with black plastic lid, black/red plastic front grip panel and light grey plastic bins
- > Order qty: 1 pc

| For cabinet width | Bins included    | Cat. No.   |
|-------------------|------------------|------------|
| Min. 300 mm       | 2x 15 litre bins | 502.76.508 |
| Min. 300 mm       | 3x 10 litre bins | 502.76.509 |