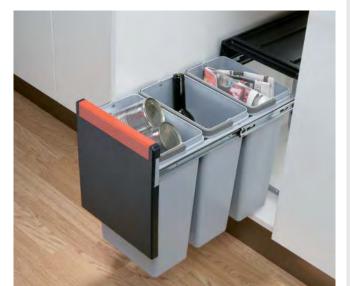

Pull out waste bin system with two or three bins for waste segregation.

- > The bin housing incorporates its own runners and is secured to the cabinet floor
- > Total system capacity: 30 litres

Foot operated door opener is available to order separately, shown on page **148** 

## Cube pull out waste bins

Cube with 2 bins

Cube with 3 bins

- > Suitable for 300 mm hinged door cabinets
- > Installed height: 433 mm
- > Installed depth: 467 mm
- > Installed width: 253 mm
- > Designed to be withdrawn from the cabinet whilst the lid remains inside
- > Grey steel bin housing with black plastic lid, black/red plastic front grip panel and light grey plastic bins
- > Order qty: 1 pc

| For cabinet width | Bins included    | Cat. No.   |
|-------------------|------------------|------------|
| Min. 300 mm       | 2x 15 litre bins | 502.76.508 |
| Min. 300 mm       | 3x 10 litre bins | 502.76.509 |