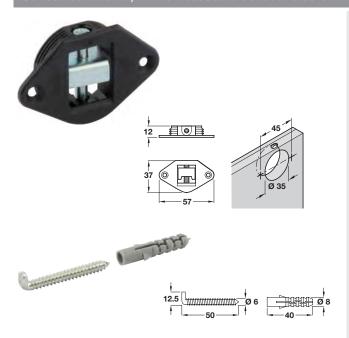

## Concealed bracket, with embedded bracket and screw hook set

- > For use with screw hook included
- > Adjustable coupling for fastening panels and mirrors
- > A through hole from the top end panel allows you to adjust the bracket and get the panel perfectly level
- > Enables panels to be adjusted, removed and secured again with extreme ease
- > Load carrying capacity 40 kg per hanger when used with the screw hook
- > Nylon box with steel hooks
- > Order fixings separately
- > Order qty: 1 set

Finish Cat. No. Black 291.04.312

## Wall plate

- > For use with concealed brackets
- > Bright steel
- > Order fixings separately
- > Order qty: Multiples of 100 pcs

Plate thickness Cat. No. 2 mm 290.08.921