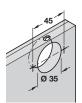

## Wall plate

- > For use with concealed brackets
- > Bright steel
- > Order fixings separately
- > Order qty: Multiples of 100 pcs

Plate thickness Cat. No. 2 mm 290.08.921