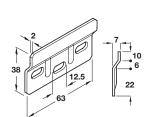

## Wall plate

- > For use with concealed brackets
- > Bright steel
- > Order fixings separately
- > Order qty: Multiples of 100 pcs

Plate thickness Cat. No. 2 mm 290.08.921