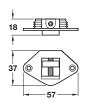

## Concealed bracket, with embedded bracket and screw hook set

- > For use with screw hook included
- > Adjustable coupling for fastening panels and mirrors
- > A through hole from the top end panel allows you to adjust the bracket and get the panel perfectly level
- > Enables panels to be adjusted, removed and secured again with extreme ease
- > Load carrying capacity 40 kg per hanger when used with the screw hook
- > Nylon box with steel hooks
- > Order fixings separately
- > Order qty: 1 set

## Concealed bracket, with external bracket

Wall plate must be ordered

separately, shown below

- > For use with wall plate Cat. No. 290.08.921, shown below
- > Adjustable coupling for fastening panels and mirrors
- > A through hole from the top end panel allows you to adjust the bracket height and get the panel perfectly level
- > Enables panels to be adjusted, removed and secured again with extreme ease
- Load carrying capacity 60 kg per hanger when used with wall plate shown below
- > Nylon box with steel hooks
- > Order fixings separately
- > Order qty: 1 pc