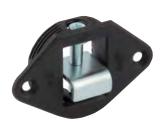

## Concealed bracket, with external bracket

Wall plate must be ordered

separately, shown below

- > For use with wall plate Cat. No. 290.08.921, shown below
- > Adjustable coupling for fastening panels and mirrors
- > A through hole from the top end panel allows you to adjust the bracket height and get the panel perfectly level
- > Enables panels to be adjusted, removed and secured again with extreme ease
- Load carrying capacity 60 kg per hanger when used with wall plate shown below
- > Nylon box with steel hooks
- > Order fixings separately
- > Order qty: 1 pc

 Finish
 Cat. No.

 Black
 291.04.311