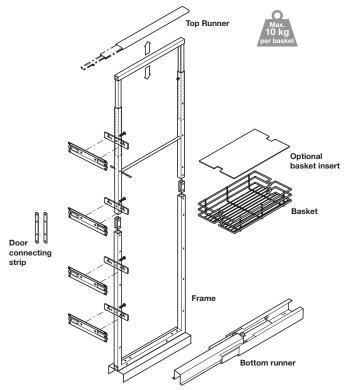

Hanging frame, silver epoxy coated tubular steel,  $25 \times 25$  mm, height adjustable, with mounting accessories

Ball bearing runner, silver epoxy coated steel, load carrying capacity 100 kg. The top runner must be fixed under the top panel or shelf, the runner is base mounted.

Storage basket, heavier gauge chrome-plated steel. Specially shaped to hang centrally, inter-stacking

Bracket and crossbar, to fix cabinet doors to larder units, silver epoxy coated steel

Door connecting strip, silver epoxy coated steel Fixing materials and fitting instructions