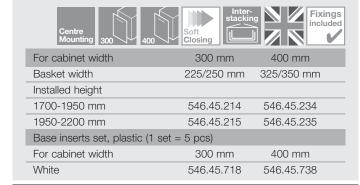

## Larder unit, centre mounting, height adjustable, with soft closing action

Baskets are included with larder unit sets, optional white base inserts available to order separately

- > For installed heights:
  - 1700-1950 or 1950-2200 mm: 5x baskets included
- > Built-in depth: 485 mm
- > For cabinet widths 300 or 400 mm
- > Set includes:

- > Cabinet is not included
- > Order qty: 1 set