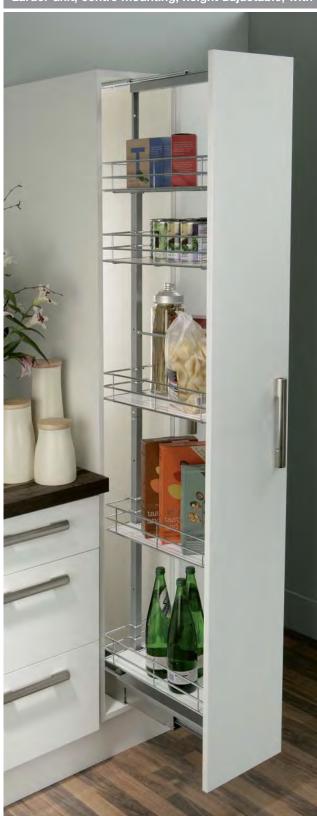

## PULL OUT LARDER UNITS

Centre mounted larder units allowing full access to either side of the baskets. Bottom runner has soft closing action to ensure smooth and gentle closing of the pull out. Compact packaging with interstacking baskets and split frame.

## Larder unit, centre mounting, height adjustable, with soft closing action

Baskets are included with larder unit sets, optional white base inserts available to order separately

- > For installed heights:
  - 1700-1950 or 1950-2200 mm: 5x baskets included
- > Built-in depth: 485 mm
- > For cabinet widths 300 or 400 mm
- > Set includes:

Storage basket, heavier gauge chrome-plated steel. Specially shaped to hang centrally, inter-stacking

Bracket and crossbar, to fix cabinet doors to larder units, silver epoxy coated steel

Door connecting strip, silver epoxy coated steel Fixing materials and fitting instructions