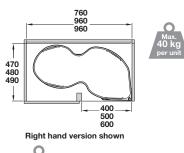

- > Installed height per shelf: 150 mm
- > Built in depth: 470, 480 or 490 mm
- > For minimum cabinet widths 800 or 1000 mm
- > 1 guide fixes to carcases helf, 1 guide to base of cabinet, pivoting mechanisms fix to carcase sides
- Please note: carcase shelf must be installed in cabinet (not included)
- > Trays operate independently
- > Ideal for retro fitting
- > Every set comes complete with fixing materials and fitting instructions
- > Set includes:
  - 2x Grey or white melamine wooden shelves with chrome plated wire rail
  - 2x White plastic guides

2x Pivoting mechanisms

> Order qty: 1 set

| oldel qty. Tiset                   | Base<br>Mounting |            | Fixings<br>included |
|------------------------------------|------------------|------------|---------------------|
| For cabinet width                  | 800 mm           | 1000 mm    | 1000 mm             |
| For door width                     | 400 mm           | 500 mm     | 600 mm              |
| With white melamine wooden shelves |                  |            |                     |
| Left hand                          | 549.42.241       | 549.42.251 | -                   |
| Right hand                         | 549.42.240       | 549.42.250 | -                   |
| With grey melamine wooden shelves  |                  |            |                     |
| Left hand                          | -                | 549.42.551 | 549.42.561          |
| Right hand                         | -                | 549.42.550 | 549.42.560          |