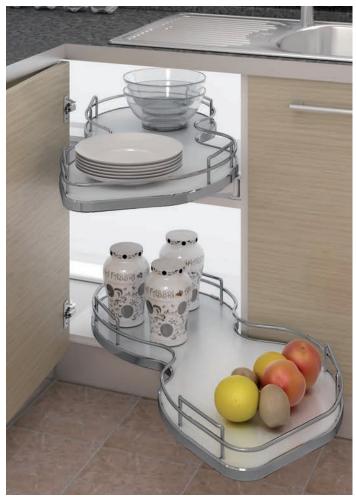

## NUVOLA CORNER UNIT

Ideal for retrofitting. Shelves operate independently of each other. Available with white or grey shelves.

Photo shows right hand version

Nuvola corner pull out shelving unit, white or grey base with polished chrome rail

- > Installed height per shelf: 150 mm
- > Built in depth: 470, 480 or 490 mm
- > For minimum cabinet widths 800 or 1000 mm
- > 1 guide fixes to carcases helf, 1 guide to base of cabinet, pivoting mechanisms fix to carcase sides
- Please note: carcase shelf must be installed in cabinet (not included)
- > Trays operate independently
- > Ideal for retro fitting
- > Every set comes complete with fixing materials and fitting instructions
- > Set includes:
  - 2x Grey or white melamine wooden shelves with chrome plated wire rail
  - 2x White plastic guides

2x Pivoting mechanisms

> Order qty: 1 set

| oldel qty. Tiset                   | Base<br>Mounting |            | Fixings<br>included |
|------------------------------------|------------------|------------|---------------------|
| For cabinet width                  | 800 mm           | 1000 mm    | 1000 mm             |
| For door width                     | 400 mm           | 500 mm     | 600 mm              |
| With white melamine wooden shelves |                  |            |                     |
| Left hand                          | 549.42.241       | 549.42.251 | -                   |
| Right hand                         | 549.42.240       | 549.42.250 | -                   |
| With grey melamine wooden shelves  |                  |            |                     |
| Left hand                          | -                | 549.42.551 | 549.42.561          |
| Right hand                         | -                | 549.42.550 | 549.42.560          |