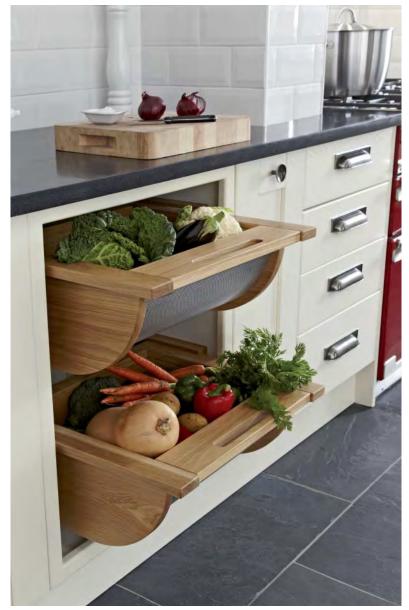

## PULL OUT VEGETABLE BASKETS

Oak storage baskets with perforated stainless steel base, ideal for vegetable storage.

European oak expanding insert for spice jars and knives, shown on page 154-155

- > Wooden drawer inserts are shown on pages 154-155
- > Wooden drawers and metal drawer sides are available. VIsit www.hafele.co.uk for our full range

## Pull out vegetable baskets

- > To suit 500 or 600 mm cabinet widths with 18/19 mm board thickness
- > Lacquered oak with perforated stainless steel base
- > Set includes:
  - 1x Vegetable basket
  - 2x Wooden guides, screw fixing
- > Please note: Glue should be used in addition to fixing screws to fix guides to carcass wall (glue and screws not included)
- > Order qty: 1 pc