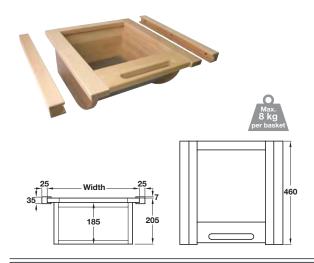

## Pull out vegetable baskets

- > To suit 500 or 600 mm cabinet widths with 18/19 mm board thickness
- > Lacquered oak with perforated stainless steel base
- > Set includes:
  - 1x Vegetable basket
  - 2x Wooden guides, screw fixing
- > Please note: Glue should be used in addition to fixing screws to fix guides to carcass wall (glue and screws not included)
- > Order qty: 1 pc

| For cabinet width / basket width | Cat. No.   |
|----------------------------------|------------|
| 500/410 mm                       | 540.51.403 |
| 600/510 mm                       | 540.51.405 |
|                                  |            |