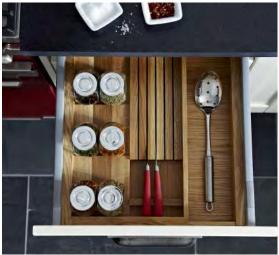

## PULL OUT VEGETABLE BASKETS

Oak storage baskets with perforated stainless steel base, ideal for vegetable storage.

European oak expanding insert for spice jars and knives, shown on page 154-155

- > Wooden drawer inserts are shown on pages 154-155
- > Wooden drawers and metal drawer sides are available. VIsit www.hafele.co.uk for our full range