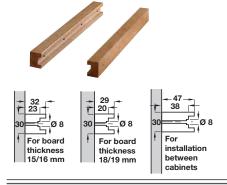

## **Beech runners**

- > For use with wicker baskets
- > Pre-drilled, 449 mm length
- > Suitable for cabinet widths 400, 500 or 600 mm with board thickness 15/16 mm or 18/19 mm or for gap between cabinets
- > Order qty: 1 pair

| For installation type             | Cat. No.   |
|-----------------------------------|------------|
| For board thickness 15/16 mm      | 540.57.991 |
| For board thickness 18/19 mm      | 540.57.992 |
| For installation between cabinets | 540.57.995 |
|                                   |            |