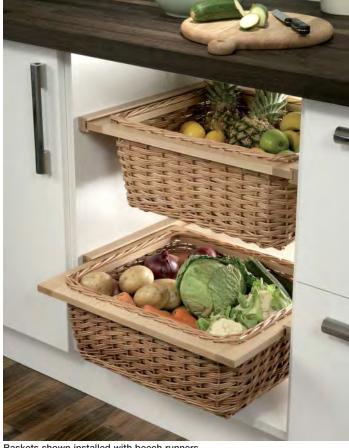

## WICKER STORAGE BASKETS

Baskets are available with or without runners.

Baskets shown installed with beech runners

Due to the nature of these products, weave and colour may vary from product to product

## Wicker baskets

- > Basket height: 210 mm with ±10 mm tolerance
- > Built in depth: 455 mm
- > Natural wicker baskets with beech frame
- > Runners included with 540.55.016 are suitable for 18/19 mm board thickness
- > Order qty: 1 pc