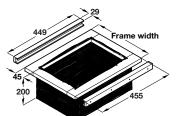

## Wicker baskets

- > Basket height: 210 mm with ±10 mm tolerance
- > Built in depth: 455 mm
- > Natural wicker baskets with beech frame
- > Runners included with 540.55.016 are suitable for 18/19 mm board thickness
- > Order qty: 1 pc

| For cabinet width | 400 mm     | 500 mm     | 600 mm     |
|-------------------|------------|------------|------------|
| Frame width       | 320 mm     | 420 mm     | 520 mm     |
| Without runners   | 540.57.001 | 540.57.002 | 540.57.003 |
| With runners      | -          | 540.55.016 | -          |