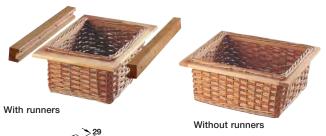

## WICKER STORAGE BASKETS

Baskets are available with or without runners.

Baskets shown installed with beech runners

Due to the nature of these products, weave and colour may vary from product to product

## Wicker baskets

- > Basket height: 210 mm with ±10 mm tolerance
- > Built in depth: 455 mm
- > Natural wicker baskets with beech frame
- > Runners included with 540.55.016 are suitable for 18/19 mm board thickness
- > Order qty: 1 pc