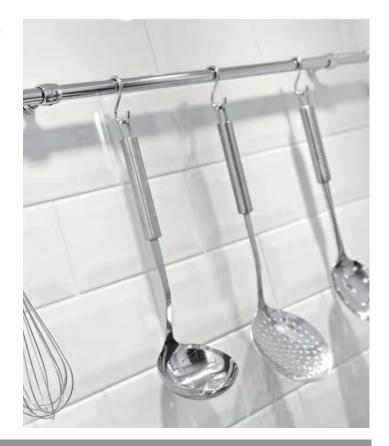

## MIDWAY RAILING SYSTEMS

A flexible space saving storage solution for even the smallest of kitchens, for hanging utensils and kitchen accessories.

## Hanging rail and hooks set

Ø 16 600

- > For hanging kitchen utensils and accessories
- > Polished chrome steel
- > Set consists of:
  - 2x 600 mm rails
  - 2x End caps
  - 3x Rail supports and fittings
  - 10x S hooks
- > Order qty: 1 set