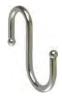

## Additional hooks

- > For use with midway rail
- > Polished chrome steel
- > Order qty: 1 pc

| Item          | Cat. No.   |
|---------------|------------|
| Single S hook | 522.32.210 |