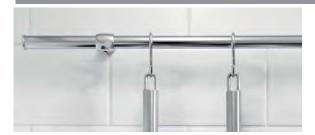

## Hanging rail and hooks set

Ø 16 600

- > For hanging kitchen utensils and accessories
- > Polished chrome steel
- > Set consists of:
  - 2x 600 mm rails
  - 2x End caps
  - 3x Rail supports and fittings
  - 10x S hooks
- > Order qty: 1 set