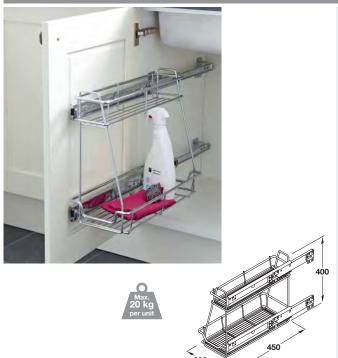

## Pull out two tier storage unit

- > For minimum 300 mm wide cabinets
- Suitable for hinged door cabinets with 15/16 mm or 18/29 mm board thickness
- > Ideal for use in sink base units
- > Set includes:

1x Two tier storage basket, heavier gauge chrome-plated steel 1x Pair ball bearing runners, used for fixing the basket on one side only, galvanized steel, full extension

> Order qty: 1 set

|         | Gauge Side Mounting Unhanded Sink unt |
|---------|---------------------------------------|
| Version | Cat. No.                              |
| Mesh    | 545.30.201                            |
| Linear  | 545.30.211                            |