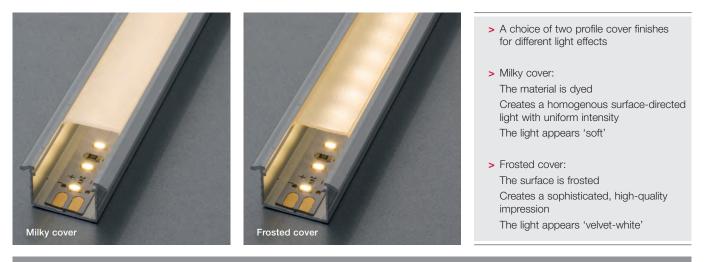

## LOOX ALUMINIUM PROFILES

For LED flexible strip lights

Loox aluminium profile, 8 mm height, for Loox LED flexible strip lights, surface mounting

> Order profile and end caps separately

> Order profile and end caps separately

> With frosted or milky plastic cover> Silver coloured anodised aluminium profile

> For surface mounting

Order qty:
Profile: 1 pc
End caps: 1 pair

- For surface mounting
- > With frosted or milky plastic cover
- > Silver coloured anodised aluminium profile
- Order qty:
- Profile: 1 pc
- End caps: 1 pair