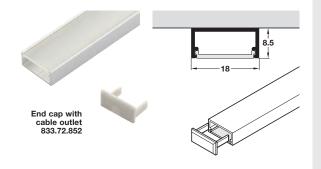

## LOOX ALUMINIUM PROFILES

For LED flexible strip lights

Loox aluminium profile, 8 mm height, for Loox LED flexible strip lights, surface mounting

> Order profile and end caps separately

> Order profile and end caps separately

> With frosted or milky plastic cover> Silver coloured anodised aluminium profile

> For surface mounting

Order qty:
Profile: 1 pc
End caps: 1 pair

- For surface mounting
- > With frosted or milky plastic cover
- > Silver coloured anodised aluminium profile
- Order qty:
- Profile: 1 pc
- End caps: 1 pair

| Profile                 | Milky cover      | Frosted cover |  |
|-------------------------|------------------|---------------|--|
| 2500 mm length          | 833.72.840       | 833.72.843    |  |
| End caps                | Order separately |               |  |
| Silver coloured plastic | 833.72.852       |               |  |