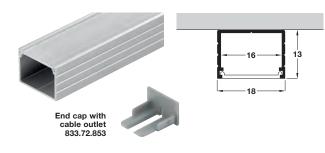

Loox aluminium profile, 13 mm height, for Loox LED flexible strip lights, surface mounting

|          | Visible LED points |      |      |      |      |      |
|----------|--------------------|------|------|------|------|------|
| Diffuser | LED                |      |      |      |      |      |
|          | 2029               | 2037 | 2043 | 2045 | 3013 | 3015 |
| Milky    | X                  | X    | 1    | X    | 1    | X    |
| Frosted  | 1                  | 1    | 1    | 1    | 1    | 1    |

| Profile         | Milky cover      | Frosted cover |  |  |
|-----------------|------------------|---------------|--|--|
| 2500 mm length  | 833.72.841       | 833.72.842    |  |  |
| End caps        | Order separately |               |  |  |
| Silver coloured | 833.72.853       |               |  |  |