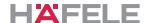

## LOOX ALUMINIUM PROFILES

For LED flexible strip lights.

- > A choice of two profile cover finishes for different light effects
- Milky cover: The material is dyed Creates a homogenous surface-directed light with uniform intensity The light appears 'soft'
- > Frosted cover:
  The surface is frosted
  Creates a sophisticated, high-quality impression
  The light appears 'velvet-white'

- > Order profile and end caps separately
- > For recess mounting
- > With milky or frosted plastic cover
- > Silver coloured anodised aluminium profile
- Order qty:Profile: 1 pcEnd caps: 1 pair

| Profile                 | Milky cover      | Frosted cover |  |
|-------------------------|------------------|---------------|--|
| 2500 mm length          | 833.72.846       | 833.72.847    |  |
| End caps                | Order separately |               |  |
| Silver coloured plastic | 833.72.854       |               |  |