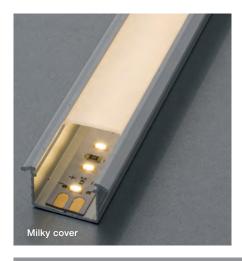

## LOOX ALUMINIUM PROFILES

For LED flexible strip lights.

- > A choice of two profile cover finishes for different light effects
- Milky cover: The material is dyed Creates a homogenous surface-directed light with uniform intensity The light appears 'soft'
- > Frosted cover:
  The surface is frosted
  Creates a sophisticated, high-quality impression
  The light appears 'velvet-white'

## Loox aluminium profile, 6.5 mm depth, for Loox LED flexible strip lights, recess mounting

- > Order profile and end caps separately
- > For recess mounting
- > With frosted plastic cover
- > Silver coloured anodised aluminium profile
- Order qty: Profile: 1 pc End caps: 1 pair

| Profile                 | Frosted cover    |  |
|-------------------------|------------------|--|
| Length 2500 mm          | 833.72.845       |  |
| End caps                | Order separately |  |
| Silver coloured plastic | 833.72.855       |  |