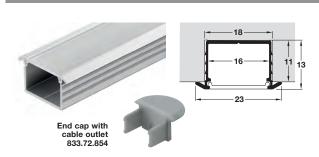

## Loox aluminium profile, 11 mm depth, for Loox LED flexible strip lights, recess mounting

|          | Visible LED points |      |      |      |      |      |
|----------|--------------------|------|------|------|------|------|
| Diffuser | LED                |      |      |      |      |      |
| Dilluser | 2029               | 2037 | 2043 | 2045 | 3013 | 3015 |
| Milky    | X                  | X    | 1    | Х    | 1    | Х    |
| Frosted  | 1                  | 1    | 1    | 1    | 1    | 1    |

- > Order profile and end caps separately
- > For recess mounting
- > With milky or frosted plastic cover
- > Silver coloured anodised aluminium profile
- Order qty:Profile: 1 pcEnd caps: 1 pair

| Profile                 | Milky cover      | Frosted cover |  |
|-------------------------|------------------|---------------|--|
| 2500 mm length          | 833.72.846       | 833.72.847    |  |
| End caps                | Order separately |               |  |
| Silver coloured plastic | 833.72.854       |               |  |