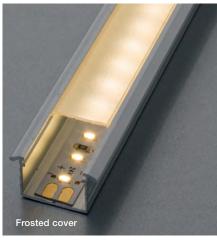

## Loox aluminium profile, 6.5 mm depth, for Loox LED flexible strip lights, recess mounting

- > Order profile and end caps separately
- > For recess mounting
- > With frosted plastic cover
- > Silver coloured anodised aluminium profile
- Order qty: Profile: 1 pc End caps: 1 pair

| Profile                 | Frosted cover    |  |
|-------------------------|------------------|--|
| Length 2500 mm          | 833.72.845       |  |
| End caps                | Order separately |  |
| Silver coloured plastic | 833.72.855       |  |

- > Order profile and end caps separately
- > For recess mounting
- > With milky or frosted plastic cover
- > Silver coloured anodised aluminium profile
- Order qty:Profile: 1 pcEnd caps: 1 pair

| Profile                 | Milky cover      | Frosted cover |  |
|-------------------------|------------------|---------------|--|
| 2500 mm length          | 833.72.846       | 833.72.847    |  |
| End caps                | Order separately |               |  |
| Silver coloured plastic | 833.72.854       |               |  |