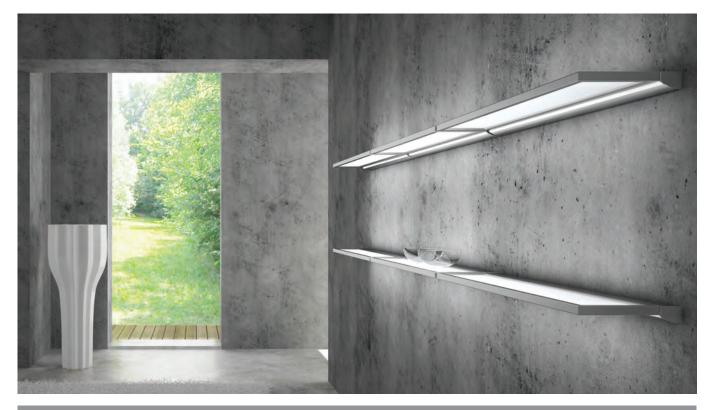

## WING STAINLESS STEEL LED 240V ILLUMINATED SHELVES

Mains powered 240V illuminated shelf with a touch LED sensor switch

## WING stainless steel shelf light, 240V

Mains plug not included - must be fitted by a qualified electrician (mains plugs shown on page **309**)

- > With touch LED sensor switch
- > For surface mounting
- Screw fixing
- > Voltage: 240V. Wattage: See table below
- > With built-in driver and 1.8m bare ended mains lead
- > Stainless steel effect, anodised aluminium frame with frosted glass shelf
- > Order qty: 1 pc