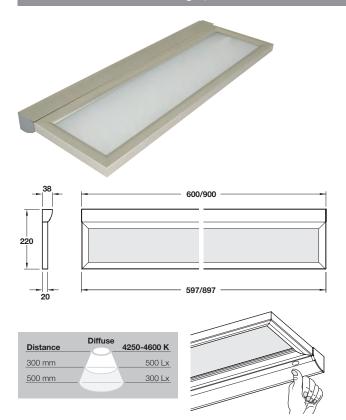

## WING stainless steel shelf light, 240V

Mains plug not included - must be fitted by a qualified electrician (mains plugs shown on page **309**)

- > With touch LED sensor switch
- > For surface mounting
- Screw fixing
- > Voltage: 240V. Wattage: See table below
- > With built-in driver and 1.8m bare ended mains lead
- > Stainless steel effect, anodised aluminium frame with frosted glass shelf
- > Order qty: 1 pc

| Output:                 | 4250-4600 K |        |  |
|-------------------------|-------------|--------|--|
| Light colour:           | Cool white  |        |  |
| Length:                 | 600 mm      | 900 mm |  |
| Wattage (W):            | 5           | 8      |  |
| Energy efficiency:      | А           | А      |  |
| Number of diodes:       | 63          | 99     |  |
| Light output (Lm):      | 465         | 744    |  |
| Efficacy (Lm/W):        | 93          | 93     |  |
| Colour Rendering Index: | 80          | 80     |  |

## 

| Length | 4250-4600 K |
|--------|-------------|
| 600 mm | 833.14.030  |
| 900 mm | 833.14.031  |

Fixings included