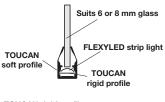

## TOUCAN housing profiles, for glass shelves, for use with FLEXYLED strip lights

0

Not load bearing: Shelf supports must be ordered separately, visit www.hafele.co.uk

FLEXYLED strip lights must be ordered separately, shown on pages **72-73** 

- Order rigid profile, soft profile and FLEXYLED strip light separately to create illuminated glass shelves:
  Rigid profile supports FLEXYLED strip light
- Different light effects can be achieved by choice of glass:
   Frosted glass = Diffused light across entire shelf
   Clear glass = Lights the front edge

Soft profile section suits 6 or 8 mm thick glass shelves

- > Grey plastic soft profile, metal rigid profile
- > Order qty: 1 pc

| Order rigid profile and soft profile separately |                |            |
|-------------------------------------------------|----------------|------------|
| Item                                            | Length         | Cat. No.   |
| Rigid profile                                   | 1000 mm        | 833.02.790 |
| Soft profile                                    | 2000 mm ± 5 mm | 833.02.791 |