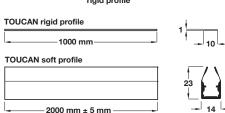

Soft profile section suits 6 or 8 mm thick glass shelves

- > Grey plastic soft profile, metal rigid profile
- > Order qty: 1 pc

| Order rigid profile and soft profile separately |                |            |
|-------------------------------------------------|----------------|------------|
| Item                                            | Length         | Cat. No.   |
| Rigid profile                                   | 1000 mm        | 833.02.790 |
| Soft profile                                    | 2000 mm ± 5 mm | 833.02.791 |