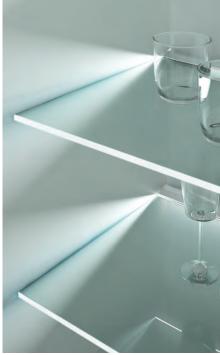

## TOUCAN housing profiles, for glass shelves, for use with FLEXYLED strip lights

0

Not load bearing: Shelf supports must be ordered separately, visit www.hafele.co.uk

FLEXYLED strip lights must be ordered separately, shown on pages **72-73** 

- Order rigid profile, soft profile and FLEXYLED strip light separately to create illuminated glass shelves:
  Rigid profile supports FLEXYLED strip light
- Different light effects can be achieved by choice of glass:
   Frosted glass = Diffused light across entire shelf
   Clear glass = Lights the front edge

Soft profile section suits 6 or 8 mm thick glass shelves

- > Grey plastic soft profile, metal rigid profile
- > Order qty: 1 pc

| Order rigid profile and soft profile separately |                |            |
|-------------------------------------------------|----------------|------------|
| Item                                            | Length         | Cat. No.   |
| Rigid profile                                   | 1000 mm        | 833.02.790 |
| Soft profile                                    | 2000 mm ± 5 mm | 833.02.791 |