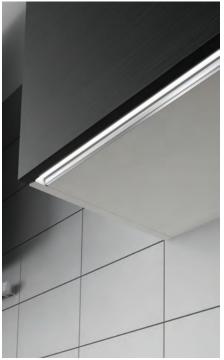

## HOUSING PROFILES FOR FLEXYLED STRIP LIGHTS

Toucan, String or Skyline profiles can be ordered separately for use with the FLEXYLED 12V strip light to create applications such as illuminated shelves, recess lighting or under edge cabinet lighting.

STRING housing profile, for recessed mounting
> page 75

SKYLINE housing profile, for edge mounting

> page 75