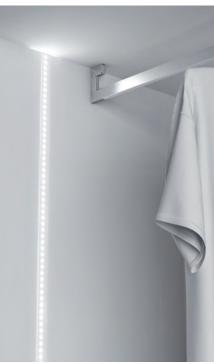

## HOUSING PROFILES FOR FLEXYLED STRIP LIGHTS

Toucan, String or Skyline profiles can be ordered separately for use with the FLEXYLED 12V strip light to create applications such as illuminated shelves, recess lighting or under edge cabinet lighting.

STRING housing profile, for recessed mounting
> page 75

SKYLINE housing profile, for edge mounting

> page 75