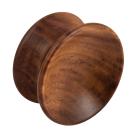

## ARA knob

## OSLO knob

- > Part of the Sarah Beeny Home collection
- > Single knob includes: 1x M4 x 25 mm screw Packed in a branded bag
- > Walnut

| Pour Rosen |
|------------|
| HOME       |
| TIONIL     |

| Order qty. 1 pc |             |  |
|-----------------|-------------|--|
|                 |             |  |
| Finish          | Single knob |  |
| Walnut          | 195.79.749  |  |