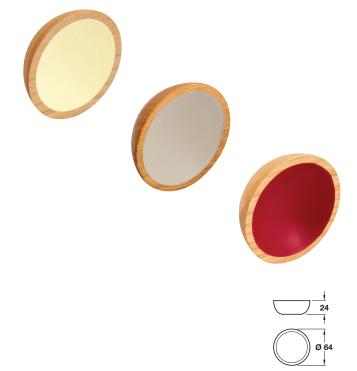

- > Part of the Sarah Beeny Home collection
- > Single knob includes: 1x M4 x 20-45 mm snap off screw Packed in a branded bag
- > Oak

> Order qty: 1 pc

We reserve the right to alter specifications without notice

DESIGN 2016, © Häfele U.K. Ltd 2016. Dimensional data not binding.

| Finish        | Single knob |
|---------------|-------------|
| Oak and cream | 195.79.459  |
| Oak and grey  | 195.79.559  |
| Oak and red   | 195.79.959  |