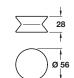

- > Part of the Sarah Beeny Home collection
- > Single knob includes: 1x M4 x 20-45 mm snap off screw Packed in a branded bag
- > Oak

> Order qty: 1 pc

We reserve the right to alter specifications without notice

DESIGN 2016, © Häfele U.K. Ltd 2016. Dimensional data not binding.

| Finish        | Single knob |
|---------------|-------------|
| Oak and cream | 195.79.459  |
| Oak and grey  | 195.79.559  |
| Oak and red   | 195.79.959  |