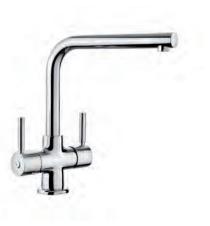

## Rangemaster Aquadisc 5 monobloc tap

- > Model: Rangemaster TAD5CM
- > Anti-splash honeycomb aerator which softens the water flow
- > Tails included
- > Overall height: 277 mm
- > Spout exit reach: 212 mm
- > Spout exit height: 247 mm
- > 0.3 bar min. operating pressure
- > 5.5 bar max. operating pressure
- Stainless steel
- > Order qty: 1 pc

|        | 5 Year<br>Warranty |
|--------|--------------------|
| Finish | Cat. No.           |
| Chrome | 569.51.290         |