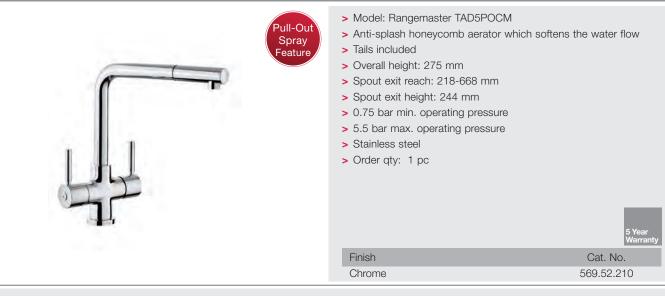

## Rangemaster Aquadisc 5 monobloc tap with pull out spray

> These taps perfectly complement Rangemaster sinks shown on pages 35-54, 76-78, 56-58 and 88-93