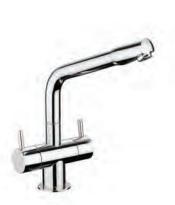

## Rangemaster Aquadisc 1 monobloc tap

- Model: Rangemaster TAD1CM
  Anti-splash honeycomb aerator which softens the water flow
  Tails included
  Overall height: 278 mm
  Spout exit reach: 193 mm
  Spout exit height: 245 mm
  0.3 bar min. operating pressure
  5.5 bar max. operating pressure
- > Stainless steel
- > Order qty: 1 pc

|        | 5 Year<br>Warranty |
|--------|--------------------|
| Finish | Cat. No.           |
| Chrome | 569.50.220         |