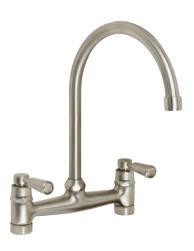

## Rangemaster Belfast traditional bridge tap

- > Model: Rangemaster TBL1CM/BF
- > Anti-splash honeycomb aerator which softens the water flow
- > Tails included
- > Overall height: 368 mm
- > Spout exit reach: 190 mm
- > Spout exit height: 260 mm
- > 0.1 bar min. operating pressure
- > 5.5 bar max. operating pressure
- > Stainless steel
- > Order qty: 1 pc

| Finish  | Cat. No.   |
|---------|------------|
| Chrome  | 569.51.260 |
| Brushed | 569.51.460 |