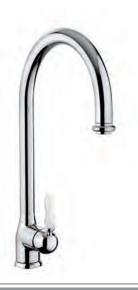

## Rangemaster TBM1SLCM Belfast tap

- > Model: Rangemaster
- > Anti-splash honeycomb aerator which softens the water flow
- > Tails included
- > Overall height: 472 mm
- > Spout exit reach: 250 mm
- > Spout exit height: 288 mm
- > 0.6 bar min. operating pressure
- > 5.5 bar max. operating pressure
- > Stainless steel
- > Order qty: 1 pc

| Year            |  |
|-----------------|--|
| <b>Narranty</b> |  |

| Finish | Cat. No.   |
|--------|------------|
| Chrome | 569.52.290 |