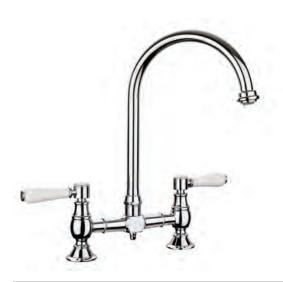

## Rangemaster Belfast traditional bridge tap

- > Model: Rangemaster TBL3CM/BF
- > Anti-splash honeycomb aerator which softens the water flow
- > Tails included
- > Overall height: 355 mm
- > Spout exit reach: 192 mm
- > Spout exit height: 243 mm
- > 0.3 bar min. operating pressure
- > 5.5 bar max. operating pressure
- > Stainless steel
- > Order qty: 1 pc

| Finish                   | Cat. No.   |
|--------------------------|------------|
| Chrome                   | 569.52.200 |
| Brushed                  | 569.52.400 |
| Chrome with white levers | 569.52.700 |