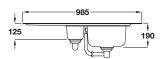

## Rangemaster Houston 1 1/2 bowl sink and drainer

- > Model: Rangemaster HS9852
- > Overall size: 985 x 508 mm
- > Main bowl size: 380 x 355 mm, second bowl size: 300 x 156 mm
- > Micro-Sheen™ enhanced soft brushed finish
- > 18/10 stainless steel
- > Waste kit included
- > Order qty: 1 pc