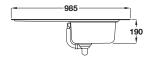

## Rangemaster Houston single bowl sink and drainer

- > Model: Rangemaster HS9851
- > Overall size: 985 x 508 mm
- > Bowl size: 420 x 400 mm
- > Micro-Sheen™ enhanced soft brushed finish
- > 18/10 stainless steel
- > Waste kit included
- > Order qty: 1 pc