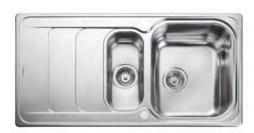

Photo shows sink with left hand drainer. Taps are not included with these sinks tap shown is Parma 569.52.240 see page 112 for details

## Rangemaster Houston 1 1/2 bowl sink and drainer

- > Model: Rangemaster HS9852
- > Overall size: 985 x 508 mm
- > Main bowl size: 380 x 355 mm, second bowl size: 300 x 156 mm
- > Micro-Sheen™ enhanced soft brushed finish
- > 18/10 stainless steel
- > Waste kit included
- > Order qty: 1 pc