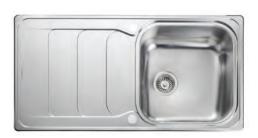

## Rangemaster Houston single bowl sink and drainer

- > Model: Rangemaster HS9851
- > Overall size: 985 x 508 mm
- > Bowl size: 420 x 400 mm
- > Micro-Sheen™ enhanced soft brushed finish
- > 18/10 stainless steel
- > Waste kit included
- > Order qty: 1 pc

Drainer Cat. No.
Reversible 565.60.601