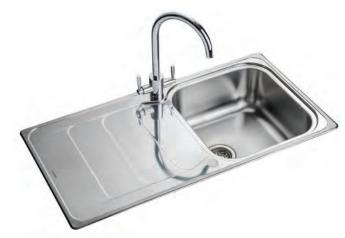

## HOUSTON

The Houston is a reversible sink, manufactured from 0.9 mm high grade stainless steel with a unique waterfall drainer pattern which aesthetically matches the rounded corners of the bowl.

High quality 18/10 stainless steel for improved lustre, stain and rust resistance

Photo shows sink with left hand drainer. Taps are not included with these sinks tap shown is Parma 569.52.240 see page 112 for details

## Rangemaster Houston single bowl sink and drainer

- > Model: Rangemaster HS9851
- > Overall size: 985 x 508 mm
- > Bowl size: 420 x 400 mm
- > Micro-Sheen™ enhanced soft brushed finish
- > 18/10 stainless steel
- > Waste kit included
- > Order qty: 1 pc