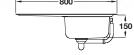

## Rangemaster Baltimore compact single bowl sink drainer

Taps are not included with this sink - tap shown is Aquadisc 569.50.240, shown on page 117

- > Model: Rangemaster BL8001
- > Overall size: 800 x 508 mm
- > Bowl size: 340 x 424 mm
- > Micro-Sheen™ enhanced soft brushed finish
- > Stainless steel
- > Waste kit included
- > Order qty: 1 pc

Drainer

Reversible

Cat. No. 565.60.181