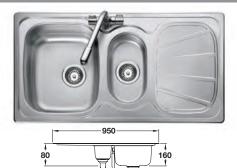

## Rangemaster Baltimore 1 1/2 bowl sink and drainer

Taps are not included with this sink - tap shown is Aquadisc 569.50.440, shown on page 117

- > Model: Rangemaster BL9502
- > Overall size: 950 x 508 mm
- > Main bowl size: 340 x 410 mm, second bowl size: 175 x 320 mm
- > Micro-Sheen™ enhanced soft brushed finish
- > Stainless steel
- > Waste kit included
- > Order qty: 1 pc

Drainer

Reversible

Cat. No. 565.60.201

Rangemaster accessories suitable for these sinks are available, see pages 133-137 for more information