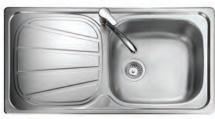

## Rangemaster Baltimore single bowl sink and drainer

Taps are not included with this sink - tap shown is Aquaflow 569.50.280, shown on page **120** 

- > Model: Rangemaster BL9501
- > Overall size: 950 x 508 mm
- > Bowl size: 420 x 400 mm
- > Micro-Sheen™ enhanced soft brushed finish
- > Stainless steel
- > Waste kit included
- > Order qty: 1 pc