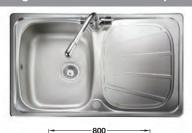

## Rangemaster Baltimore compact single bowl sink drainer

Taps are not included with this sink - tap shown is Aquadisc 569.50.240, shown on page 117

- > Model: Rangemaster BL8001
- > Overall size: 800 x 508 mm
- > Bowl size: 340 x 424 mm
- > Micro-Sheen™ enhanced soft brushed finish
- > Stainless steel
- > Waste kit included
- > Order qty: 1 pc