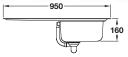

## Rangemaster Baltimore single bowl sink and drainer

Taps are not included with this sink - tap shown is Aquaflow 569.50.280, shown on page **120** 

- > Model: Rangemaster BL9501
- > Overall size: 950 x 508 mm
- > Bowl size: 420 x 400 mm
- > Micro-Sheen™ enhanced soft brushed finish
- > Stainless steel
- > Waste kit included
- > Order qty: 1 pc

Drainer

Reversible

Cat. No.

565.60.191