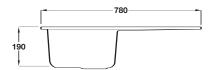

## New Kemp compact single bowl sink and drainer

- > Overall size: 780 x 500 mm
- > Bowl size: 330 x 430 mm
- > Granite
- > Waste kit included
- > Order qty: 1 pc