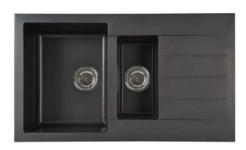

## HÄFELE NEW KEMP

The New Kemp is sophisticated, flexible and tough, resistant to knocks, bumps, heat and stains, ensuring it maintains its pleasing aesthetics. Practical, hard wearing and distinct in its design, the New Kemp is ideal for the family kitchen.

## New Kemp compact 1 1/2 bowl sink and drainer

- > Overall size: 860 x 500 mm
- > Main bowl size: 330 x 430 mm, second bowl size: 163 x 330 mm
- > Granite
- > Waste kit included
- > Order qty: 1 pc