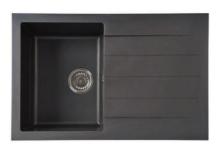

## New Kemp compact single bowl sink and drainer

- > Overall size: 780 x 500 mm
- > Bowl size: 330 x 430 mm
- > Granite
- > Waste kit included
- > Order qty: 1 pc