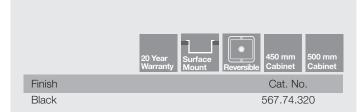

## New Kemp compact single bowl sink and drainer

- > Overall size: 780 x 500 mm
- > Bowl size: 330 x 430 mm
- > Granite
- > Waste kit included
- > Order qty: 1 pc