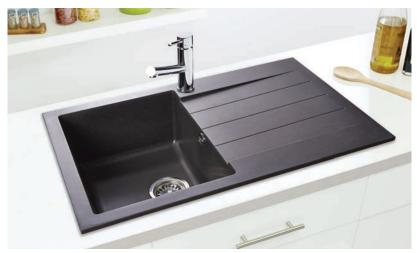

## HÄFELE NEW KEMP

The New Kemp is sophisticated, flexible and tough, resistant to knocks, bumps, heat and stains, ensuring it maintains its pleasing aesthetics. Practical, hard wearing and distinct in its design, the New Kemp is ideal for the family kitchen.

## New Kemp compact single bowl sink and drainer

- > Overall size: 780 x 500 mm
- > Bowl size: 330 x 430 mm
- > Granite
- > Waste kit included
- > Order qty: 1 pc