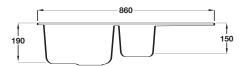

## New Kemp compact 1 1/2 bowl sink and drainer

- > Overall size: 860 x 500 mm
- > Main bowl size: 330 x 430 mm, second bowl size: 163 x 330 mm
- > Granite
- > Waste kit included
- > Order qty: 1 pc