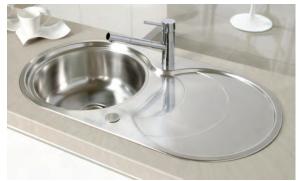

## Häfele Leighton is also available in stainless steel, shown on page **64** or in granite, shown on page **82**

## Häfele Leighton single bowl sink and drainer

- > Overall size: 800 x 480 mm
- > Bowl size: Ø 385 mm
- > Ceramic
- > Waste kit included
- > Order qty: 1 pc

Reversible

Cat. No. 567.73.710

Häfele Leighton in stainelss steel, shown on page 64