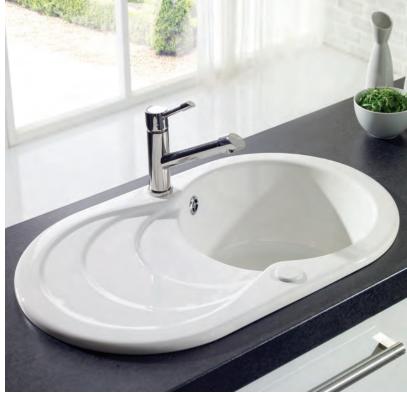

## HÄFELE LEIGHTON

The ceramic version of the classic Leighton, does not compromise on its space saving proportions and distinctive design. The Leighton has elegant contours and curves, to bring a seamless appearance to your kitchen.

## Häfele Leighton single bowl sink and drainer

- > Overall size: 800 x 480 mm
- > Bowl size: Ø 385 mm
- > Ceramic
- > Waste kit included
- > Order qty: 1 pc

Reversible

Cat. No. 567.73.710

Häfele Leighton in stainelss steel, shown on page 64