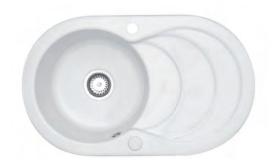

## Häfele Leighton single bowl sink and drainer

- > Overall size: 800 x 480 mm
- > Bowl size: Ø 385 mm
- > Ceramic
- > Waste kit included
- > Order qty: 1 pc

Reversible

Cat. No. 567.73.710

Häfele Leighton in stainelss steel, shown on page 64