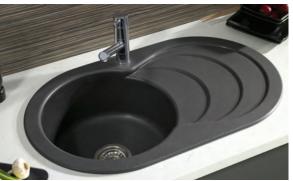

## Häfele Leighton is also available in stainless steel, shown on page **64** or in granite, shown on page **82**

Häfele Leighton in granite, shown on page 82