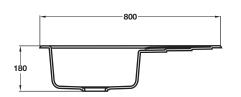

## Häfele Leighton single bowl sink and drainer

- > Overall size: 800 x 480 mm
- > Bowl size: Ø 385 mm
- > Ceramic
- > Waste kit included
- > Order qty: 1 pc

Reversible

Cat. No. 567.73.710

Häfele Leighton in stainelss steel, shown on page 64