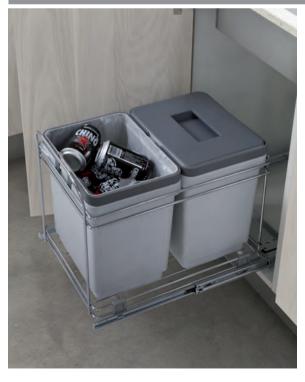

## EKKO AND PET13 PULL OUT WASTE BINS

Ekko is a pull out waste bin with one large 34 litre capacity inner bin. Pet13 has total capacity of 30 litres.

## PET13 pull out waste bin

- > Suitable for 400 mm hinged door cabinets
- > Installed height: 365 mm
- > Installed depth: 473 mm
- > Installed width: 355 mm
- > Bins and front panel are withdrawn from the cabinet whilst the housing unit remains in the cabinet
- > The bin housing incorporates its own runners and is secured to the cabinet floor
- > Platinum grey plastic lid, front panel and frame, zinc-plated steel runners and grey plastic bins
- > Total capacity: 34 litres
- > Order qty: 1 pc

- > Suitable for 400 mm hinged door cabinets
- > For base mounting in cabinets housing frame incorporates its own runners and is secured to the cabinet floor
- > Installed height: 374 mm
- > Installed depth: 461 mm
- > Installed width: 358 mm
- > Chrome-plated steel bin holder, mounting components and runners and light grey plastic bins with dark grey handles and lids
- > Total capacity: 30 litres
- > Order qty: 1 pc

|                   |                  | Base<br>Mounting 400 |
|-------------------|------------------|----------------------|
| For cabinet width | Bins included    | Cat. No.             |
| 400 mm            | 2x 15 litre bins | 502.31.280           |