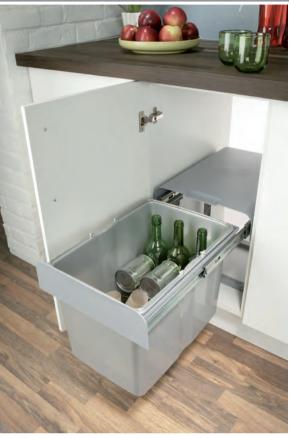

## EKKO AND PET13 PULL OUT WASTE BINS

Ekko is a pull out waste bin with one large 34 litre capacity inner bin. Pet13 has total capacity of 30 litres.

## EKKO pull out waste bin

## PET13 pull out waste bin

- > Suitable for 400 mm hinged door cabinets
- > Installed height: 365 mm
- > Installed depth: 473 mm
- > Installed width: 355 mm
- > Bins and front panel are withdrawn from the cabinet whilst the housing unit remains in the cabinet
- > The bin housing incorporates its own runners and is secured to the cabinet floor
- > Platinum grey plastic lid, front panel and frame, zinc-plated steel runners and grey plastic bins
- > Total capacity: 34 litres
- > Order qty: 1 pc

|                   |               | Base<br>Mounting 400 Sink unt |
|-------------------|---------------|-------------------------------|
| For cabinet width | Bins included | Cat. No.                      |
| Min. 400 mm       | 1x 34 litres  | 502.14.502                    |