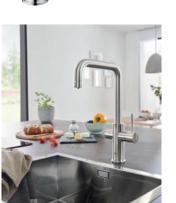

Grohe Blue® Home Duo dual lever monobloc filter tap for chilled still or sparkling water, U-spout

> Model: Grohe 31 456

> Includes:

Dual lever mixer tap with filter function

- Grohe Blue® water filter with S-Size filter head
- Cooler and carbonator box: 455 x 505 x 200 mm, capacity 1.4 litres
- > For chilled, still or sparkling water
- > Dual flow spout two separate waterways to ensure that GROHE Blue® water does not come into contact with unfiltered water or with metal parts after filtering, thus preserving the filtered taste
- Left hand lever for chilled and filtered water, right hand lever for standard mixed hot and cold water, amount of sparkle can be regulated by the left hand lever
- > Grohe Blue® filters use a five-step filtration process to remove even the smallest particles from tap water, while leaving behind all the important minerals that benefit your health
- > Overall tap height: 373 mm
- > Spout exit reach c/c: 223 mm
- > Spout exit height: 277 mm
- > Tails included
- > 2.0 bar min. operating pressure
- > 5.0 bar max. operating pressure
- > Brass (polished chrome) or zinc alloy (brushed stainless steel finish)
- > Order qty: 1 pc

|            |                         | Guarante   |
|------------|-------------------------|------------|
| Model      | Finish                  | Cat. No.   |
| 31 456 000 | Polished chrome         | 569.28.240 |
| 31 456 DC0 | Brushed stainless steel | 569.28.040 |
|            |                         |            |