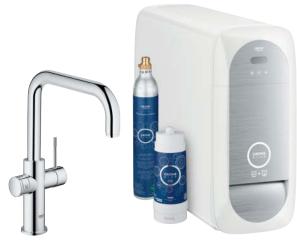

Grohe Blue® Home Duo dual lever monobloc filter tap for chilled still or sparkling water, U-spout

> Model: Grohe 31 456

> Includes:

Dual lever mixer tap with filter function

- Grohe Blue® water filter with S-Size filter head
- Cooler and carbonator box: 455 x 505 x 200 mm, capacity 1.4 litres
- > For chilled, still or sparkling water
- > Dual flow spout two separate waterways to ensure that GROHE Blue® water does not come into contact with unfiltered water or with metal parts after filtering, thus preserving the filtered taste
- Left hand lever for chilled and filtered water, right hand lever for standard mixed hot and cold water, amount of sparkle can be regulated by the left hand lever
- > Grohe Blue® filters use a five-step filtration process to remove even the smallest particles from tap water, while leaving behind all the important minerals that benefit your health
- > Overall tap height: 373 mm
- > Spout exit reach c/c: 223 mm
- > Spout exit height: 277 mm
- > Tails included
- > 2.0 bar min. operating pressure
- > 5.0 bar max. operating pressure
- > Brass (polished chrome) or zinc alloy (brushed stainless steel finish)
- > Order qty: 1 pc

|            |                         | Guarante   |
|------------|-------------------------|------------|
| Model      | Finish                  | Cat. No.   |
| 31 456 000 | Polished chrome         | 569.28.240 |
| 31 456 DC0 | Brushed stainless steel | 569.28.040 |
|            |                         |            |