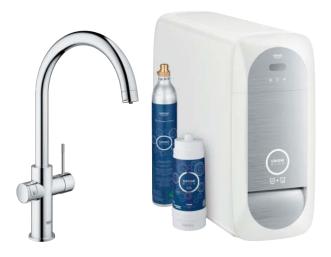

## Grohe Blue® Home Duo dual lever monobloc filter tap for chilled still or sparkling water, C-spout

- > Model: Grohe 31 455
- Includes:
  Dual lever mixer tap with filter function
  - Grohe Blue® water filter with S-Size filter head
  - Cooler and carbonator box: 455 x 505 x 200 mm, capacity 1.4 litres
- > For chilled, still or sparkling water
- > Dual flow spout two separate waterways to ensure that GROHE Blue® water does not come into contact with unfiltered water or with metal parts after filtering, thus preserving the filtered taste
- Left hand lever for chilled and filtered water, right hand lever for standard mixed hot and cold water, amount of sparkle can be regulated by the left hand lever
- > Grohe Blue® filters use a five-step filtration process to remove even the smallest particles from tap water, while leaving behind all the important minerals that benefit your health
- > Overall tap height: 418 mm
- > Spout exit reach c/c: 224 mm
- > Spout exit height: 285 mm
- > Tails included
- > 2.0 bar min. operating pressure
- > 5.0 bar max. operating pressure
- > Brass (polished chrome) or zinc alloy (brushed stainless steel finish)
- > Order qty: 1 pc

|          | 2+1<br>Gua | l Year<br>arantee |
|----------|------------|-------------------|
| Cat. No. |            |                   |
|          |            |                   |

| Model      | Finish                  | Cat. No.   |
|------------|-------------------------|------------|
| 31 455 000 | Polished chrome         | 569.28.230 |
| 31 455 DC0 | Brushed stainless steel | 569.28.030 |
|            |                         |            |